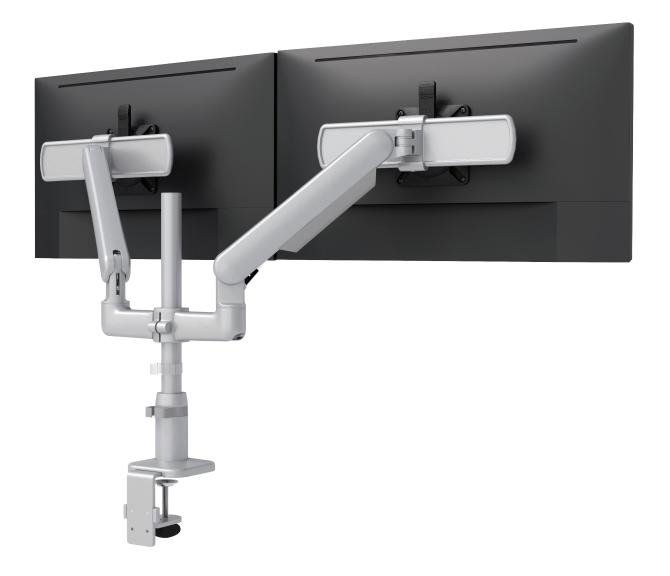

# Kata<sup>™</sup>EX2-MS

Dual motion + slider monitor arm

#### Dual motion + slider monitor arm

tension adjustment

integrated tool storage

grommet mount

desk clamp

slider mount

connection sleeve

### KataEX2-MS

Dual motion + slider monitor arm