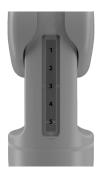

#### **Product specs**

- · Finger touch dynamic height adjustment
- Recommended for worksurfaces 30.0" deep or less
- 23.0" arm extension
- · 6.6" arm retraction
- +90°/-45° monitor tilt
- ±90° VESA rotation
- 2.5 lb.-18.5 lb. weight capacity (per arm)
- 16.0" pole height (includes base)
- VESA 75mm/100mm quick release
- 180° lock-out feature
- · Specify a grommet mount or a desk clamp mount
- · Slider provide 9.5" of additional horizontal adjustability
- Tension adjustment indicator for precision installation
- Each connection sleeve can accommodate up to three monitors depending on the configuration
- · Partially assembled for quick installation
- · Integrated cord management
- · Integrated tool holder
- Meets or exceeds ANSI/BIFMA x5.5 guidelines
- 32.0" max. monitor width
   Bezel measured left to right.
   Max. width is contingent on weight capacity.
- Designed for ESI by Roger Webb Associates of London
- Warranty: 15 yr.