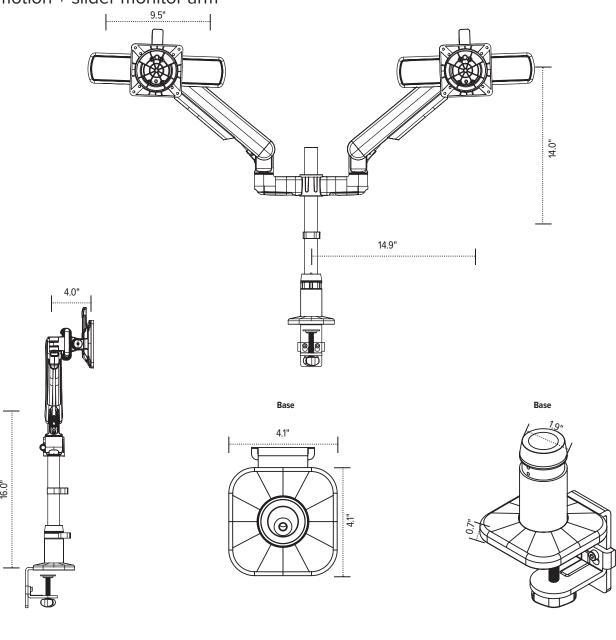

# Kata<sup>™</sup>EX2-MS

Dual motion + slider monitor arm

#### Dual motion + slider monitor arm

tension adjustment

integrated tool storage

grommet mount

desk clamp

slider mount

connection sleeve

#### **Product specs**

- · Finger touch dynamic height adjustment
- Recommended for worksurfaces 30.0" deep or less
- 23.0" arm extension
- · 6.6" arm retraction
- +90°/-45° monitor tilt
- ±90° VESA rotation
- 2.5 lb.-18.5 lb. weight capacity (per arm)
- 16.0" pole height (includes base)
- VESA 75mm/100mm quick release
- 180° lock-out feature
- · Specify a grommet mount or a desk clamp mount
- · Slider provide 9.5" of additional horizontal adjustability
- Tension adjustment indicator for precision installation
- Each connection sleeve can accommodate up to three monitors depending on the configuration
- · Partially assembled for quick installation
- · Integrated cord management
- · Integrated tool holder
- Meets or exceeds ANSI/BIFMA x5.5 guidelines
- 32.0" max. monitor width
   Bezel measured left to right.
   Max. width is contingent on weight capacity.
- Designed for ESI by Roger Webb Associates of London
- Warranty: 15 yr.

### KataEX2-MS

Dual motion + slider monitor arm