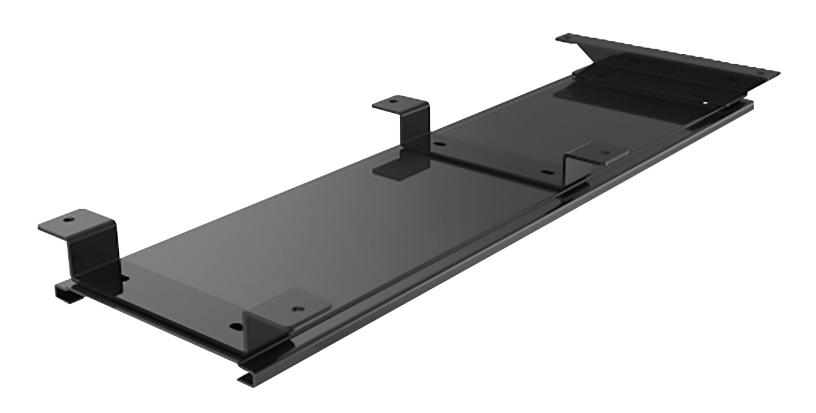

## Spacer Kit

Glide track accessory

## **Product specs**

Ideal for height adjustable tables and benching systems, the Spacer-Kit creates a flat mounting surface for keyboard arms and glide tracks where cross channels typically prevent installation.

- Compatible with most ESI keyboard arms and glide tracks\*
- Attaches between underside of worksurface and a keyboard arm or glide track
- Includes mounts for benching systems and Height adjustable tables
- Powder coated steel construction
- Two sets of spacers included to accommodate needed spacing between 1.0"—2.2"
- · Includes installation hardware
- · Warranty: 15 years