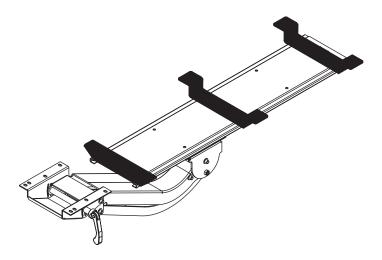

## Spacer Kit

Glide track accessory

example of how you can add a spacer kit to an existing articulating arm