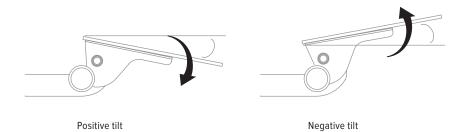

- Lift-and-lock height adjustment
- 17.8" glide track (platform may not fully retract in its stored position)
- No minimum clearance required for full retraction
- ±15° tilt adjustment
- 7.0" height adjustment range
  - 2.5" above track | 4.5" below track
- 360° glide track rotation
- · Positions flush with the worksurface
- Release handle for independent tilt adjustment
- Warranty: 15 yr.