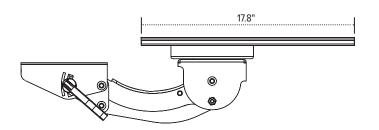

- Lift-and-lock height adjustment
- 17.8" glide track (platform may not fully retract in its stored position)
- No minimum clearance required for full retraction
- ±15° tilt adjustment
- 7.0" height adjustment range
  - 2.5" above track | 4.5" below track
- 360° glide track rotation
- · Positions flush with the worksurface
- Release handle for independent tilt adjustment
- Warranty: 15 yr.