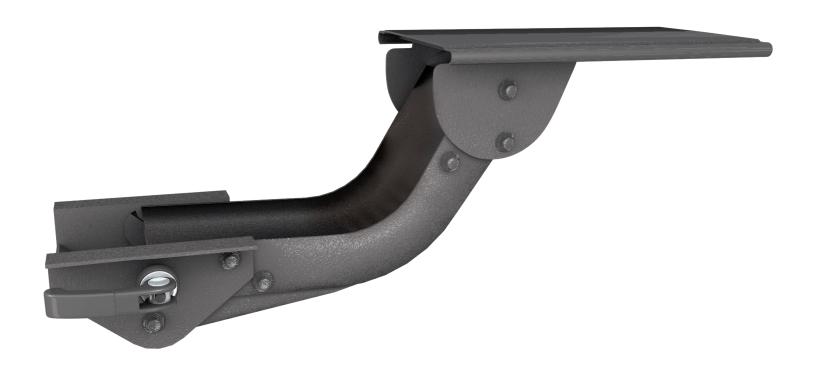

## **Product specs**

Lift-and-lock articulating arms provide quick and easy height adjustment. To position the platform to the desired height, simply tilt the platform up, then raise or lower. Release the platform and the arm will lock into place.

- Lift-and-lock height adjustment
- 17.8" glide track (platform may not fully retract in its stored position)
- No minimum clearance required for full retraction
- ±15° tilt adjustment
- 7.0" height adjustment range
  - 2.5" above track | 4.5" below track
- 360° glide track rotation
- · Positions flush with the worksurface
- Release handle for independent tilt adjustment
- Warranty: 15 yr.