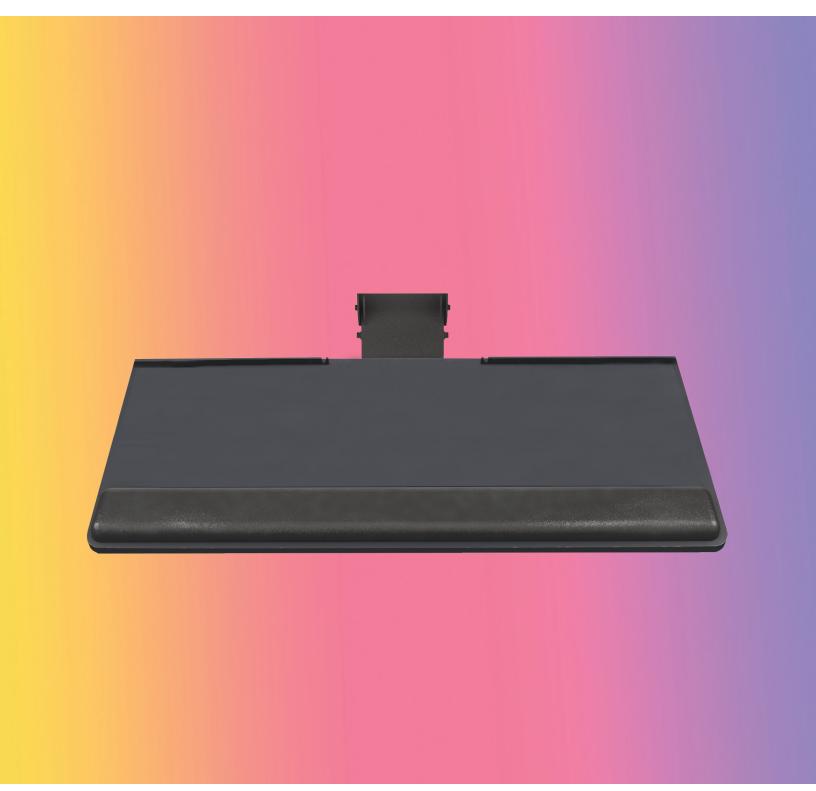

## **Product specs**

- Recommended for straight edge worksurfaces
- PL003-25 keyboard platform\*
- 25.0" rectangle keyboard platform
- · Accommodates left or right handed users
- · AA360 articulating arm
- · Lift-and-lock height adjustment
- 21.0" glide track
- 21.0" clearance required for full retraction
- ±15° tilt
- 7.0" height adjustment range
  - 2.5" above track | 4.5" below track
- 360° rotation
- · Positions flush with worksurface
- Warranty:
  - 15 yr. articulating arm/platform
  - 2 yr. palm rest/mouse pad