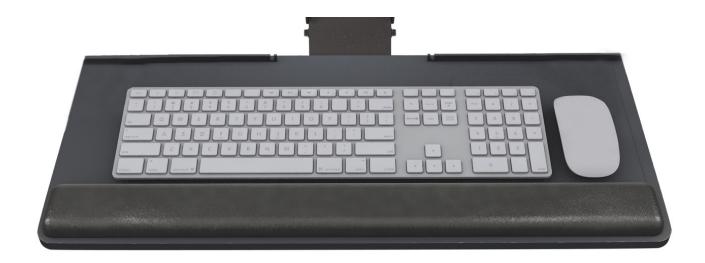

## **Product specs**

- Recommended for straight edge worksurfaces
- PL003-25 keyboard platform\*
- 25.0" rectangle keyboard platform
- · Accommodates left or right handed users
- · AA360 articulating arm
- · Lift-and-lock height adjustment
- 21.0" glide track
- 21.0" clearance required for full retraction
- ±15° tilt
- 7.0" height adjustment range
  - 2.5" above track | 4.5" below track
- 360° rotation
- · Positions flush with worksurface
- Warranty:
  - 15 yr. articulating arm/platform
  - 2 yr. palm rest/mouse pad