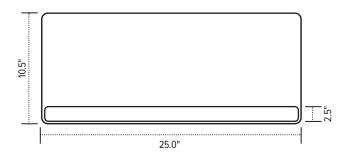

## **Product specs**

- Recommended for straight edge worksurfaces
- PL003-25 keyboard platform\*
- 25.0" rectangle keyboard platform
- · Accommodates left or right handed users
- · AA360 articulating arm
- · Lift-and-lock height adjustment
- 21.0" glide track
- 21.0" clearance required for full retraction
- ±15° tilt
- 7.0" height adjustment range
  - 2.5" above track | 4.5" below track
- 360° rotation
- · Positions flush with worksurface
- Warranty:
  - 15 yr. articulating arm/platform
  - 2 yr. palm rest/mouse pad