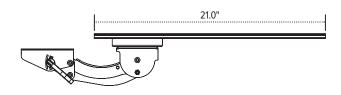

## **Product specs**

- Recommended for straight edge worksurfaces
- PL003-25 keyboard platform\*
- 25.0" rectangle keyboard platform
- · Accommodates left or right handed users
- · AA360 articulating arm
- · Lift-and-lock height adjustment
- 21.0" glide track
- 21.0" clearance required for full retraction
- ±15° tilt
- 7.0" height adjustment range
  - 2.5" above track | 4.5" below track
- 360° rotation
- · Positions flush with worksurface
- Warranty:
  - 15 yr. articulating arm/platform
  - 2 yr. palm rest/mouse pad