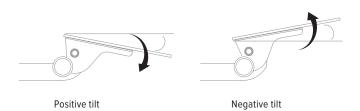

## **Product specs**

- Recommended for straight edge worksurfaces
- PL003-25 keyboard platform\*
- 25.0" rectangle keyboard platform
- · Accommodates left or right handed users
- · AA360 articulating arm
- · Lift-and-lock height adjustment
- 21.0" glide track
- 21.0" clearance required for full retraction
- ±15° tilt
- 7.0" height adjustment range
  - 2.5" above track | 4.5" below track
- 360° rotation
- · Positions flush with worksurface
- Warranty:
  - 15 yr. articulating arm/platform
  - 2 yr. palm rest/mouse pad