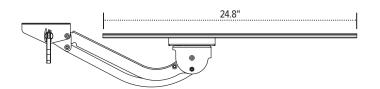

## **Product specs**

With a generous lift-and-lock height range, our AA370 extended reach articulating arm provides additional height adjustability to meet the needs of a wide range of users.

- Lift-and-lock height adjustment
- 24.8" glide track
- 25.0" min clearance required for full retraction
- ±15° tilt adjustment
- 16.0" height adjustment range
  - 8.0" above track | 8.0" below track
- 360° glide track rotation
- · Positions flush with the worksurface
- · Recommended for any platform
- · Release handle for independent tilt adjustment
- Warranty: 15 yr.