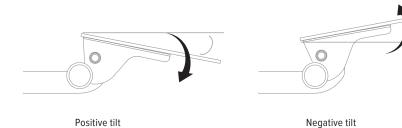

## **Product specs**

With a generous lift-and-lock height range, our AA370 extended reach articulating arm provides additional height adjustability to meet the needs of a wide range of users.

- Lift-and-lock height adjustment
- 24.8" glide track
- 25.0" min clearance required for full retraction
- ±15° tilt adjustment
- 16.0" height adjustment range
  - 8.0" above track | 8.0" below track
- 360° glide track rotation
- · Positions flush with the worksurface
- · Recommended for any platform
- · Release handle for independent tilt adjustment
- Warranty: 15 yr.