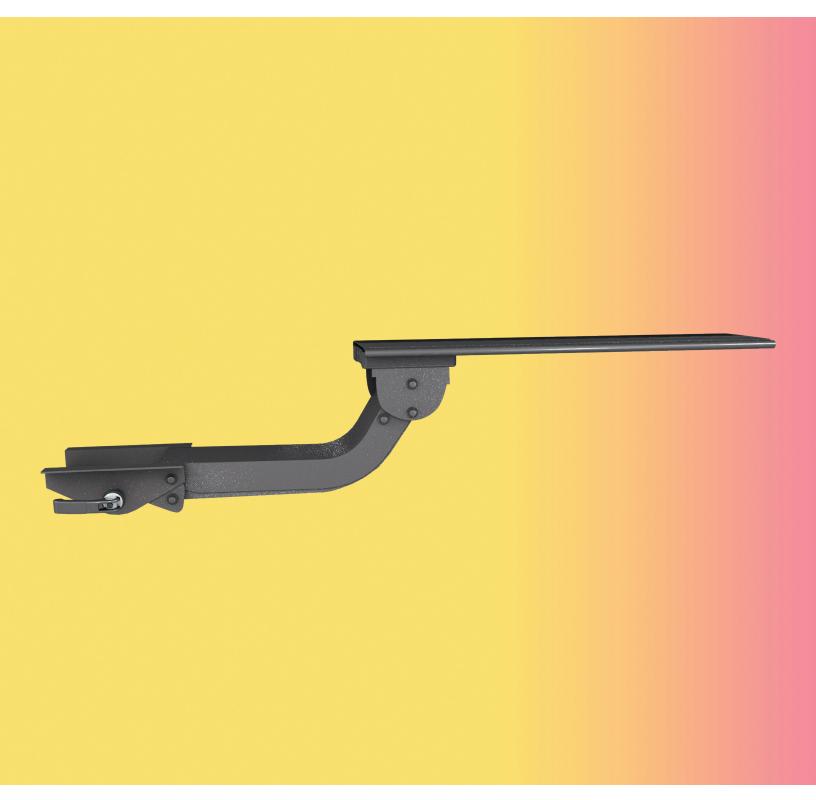

## esi | work gear

AA370

articulating arm with extended reach

## **Product specs**

With a generous lift-and-lock height range, our AA370 extended reach articulating arm provides additional height adjustability to meet the needs of a wide range of users.

- Lift-and-lock height adjustment
- 24.8" glide track
- 25.0" min clearance required for full retraction
- ±15° tilt adjustment
- 16.0" height adjustment range
  - 8.0" above track | 8.0" below track
- 360° glide track rotation
- · Positions flush with the worksurface
- · Recommended for any platform
- · Release handle for independent tilt adjustment
- Warranty: 15 yr.