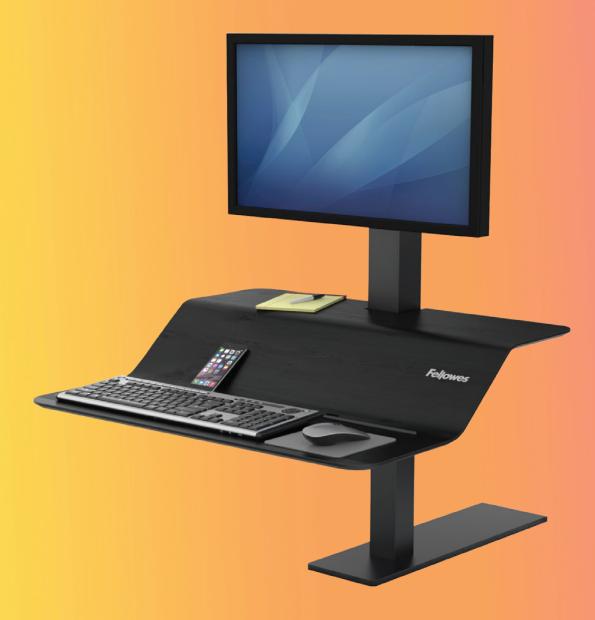

# esi work gear

Lotus<sup>™</sup> VE

single monitor arm sit-to-stand workstation

Feliowes Brands. FAMILY BUSINESS SINCE 1917

#### Product specs

- Pneumatic height adjustment
- Clamp mounts to worksurface (1.0" to 3.1" thick)
- 15.0" column height adjustment range
- Precision positioning
- 25 lbs. platform weight capacity
- 28.3"w x 7.5"d top platform
- 28.7"w x 8.9"d keyboard platform
- 24.0" min. worksurface depth
- Cable management
- Assembly required
- Waterfall design allows users to prop up a phone, notepad or documents
- Single monitor arm integration
  - 14.0" monitor mount height range
  - 20 lbs. max. monitor weight
- Warranty: 5 yr.