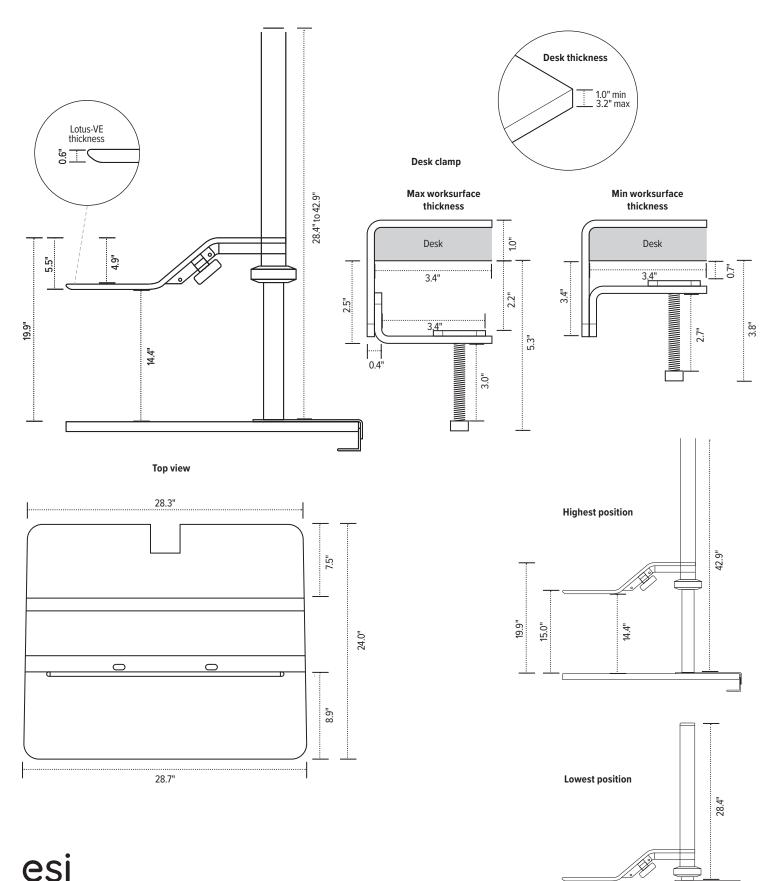

#### Product specs

- Pneumatic height adjustment
- Clamp mounts to worksurface (1.0" to 3.1" thick)
- 15.0" column height adjustment range
- Precision positioning
- 25 lbs. platform weight capacity
- 28.3"w x 7.5"d top platform
- 28.7"w x 8.9"d keyboard platform
- 24.0" min. worksurface depth
- Cable management
- Assembly required
- Waterfall design allows users to prop up a phone, notepad or documents
- Single monitor arm integration
  - 14.0" monitor mount height range
  - 20 lbs. max. monitor weight
- Warranty: 5 yr.