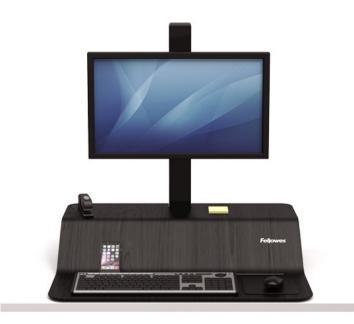

#### Product specs

- Pneumatic height adjustment
- Clamp mounts to worksurface (1.0" to 3.1" thick)
- 15.0" column height adjustment range
- Precision positioning
- 25 lbs. platform weight capacity
- 28.3"w x 7.5"d top platform
- 28.7"w x 8.9"d keyboard platform
- 24.0" min. worksurface depth
- Cable management
- Assembly required
- Waterfall design allows users to prop up a phone, notepad or documents
- Single monitor arm integration
  - 14.0" monitor mount height range
  - 20 lbs. max. monitor weight
- Warranty: 5 yr.