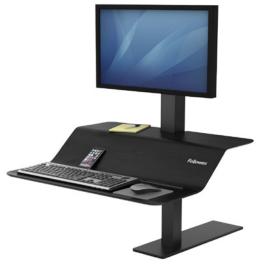

## Lotus<sup>™</sup> VE

raised

lowered

#### Product specs

- Pneumatic height adjustment
- Clamp mounts to worksurface (1.0" to 3.1" thick)
- 15.0" column height adjustment range
- Precision positioning
- 25 lbs. platform weight capacity
- 28.3"w x 7.5"d top platform
- 28.7"w x 8.9"d keyboard platform
- 24.0" min. worksurface depth
- Cable management
- Assembly required
- Waterfall design allows users to prop up a phone, notepad or documents
- Single monitor arm integration
  - 14.0" monitor mount height range
  - 20 lbs. max. monitor weight
- Warranty: 5 yr.