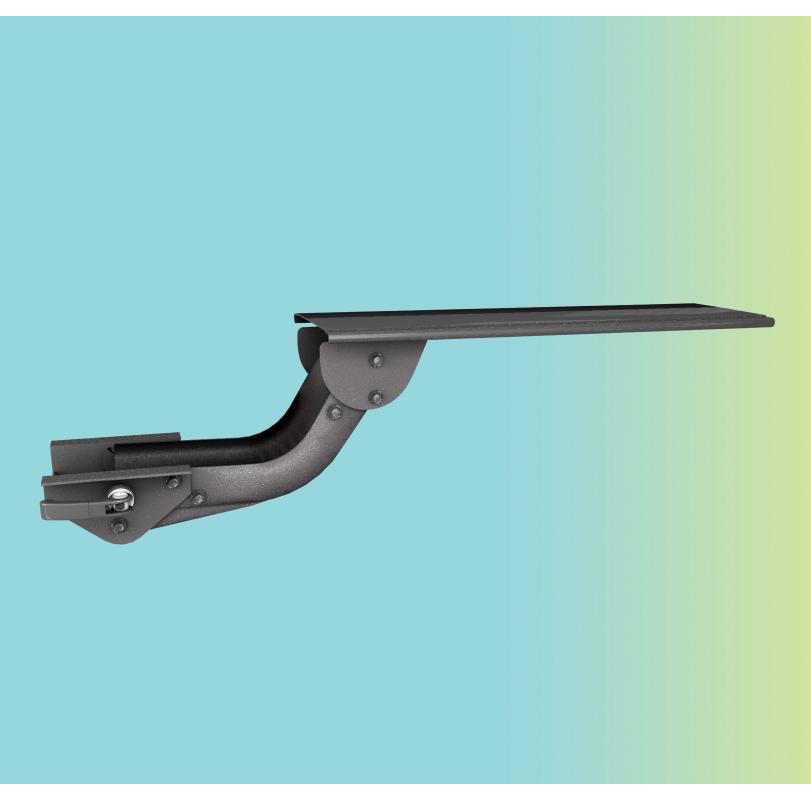

## **Product specs**

Lift-and-lock articulating arms provide quick and easy height adjustment. To position the platform to the desired height, simply tilt the platform up, then raise or lower. Release the platform and the arm will lock into place.

- · Lift-and-lock height adjustment
- 21.0" glide track
- 21.0" min. clearance required for full retraction
- ±15° tilt adjustment
- 7.0" height adjustment range
  - 2.5" above track | 4.5" below track
- 360° glide track rotation
- · Positions flush with the worksurface
- · Recommended for any plaform
- · Release handle for independent tilt adjustment
- · Warranty: 15 yr.