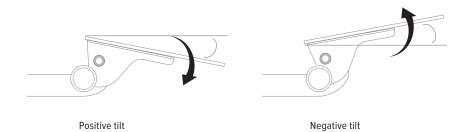

- · Lift-and-lock height adjustment
- 21.0" glide track
- 21.0" min. clearance required for full retraction
- ±15° tilt adjustment
- 7.0" height adjustment range
  - 2.5" above track | 4.5" below track
- 360° glide track rotation
- · Positions flush with the worksurface
- · Recommended for any plaform
- · Release handle for independent tilt adjustment
- · Warranty: 15 yr.