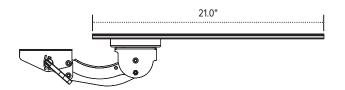

- · Lift-and-lock height adjustment
- 21.0" glide track
- 21.0" min. clearance required for full retraction
- ±15° tilt adjustment
- 7.0" height adjustment range
  - 2.5" above track | 4.5" below track
- 360° glide track rotation
- · Positions flush with the worksurface
- · Recommended for any plaform
- · Release handle for independent tilt adjustment
- · Warranty: 15 yr.