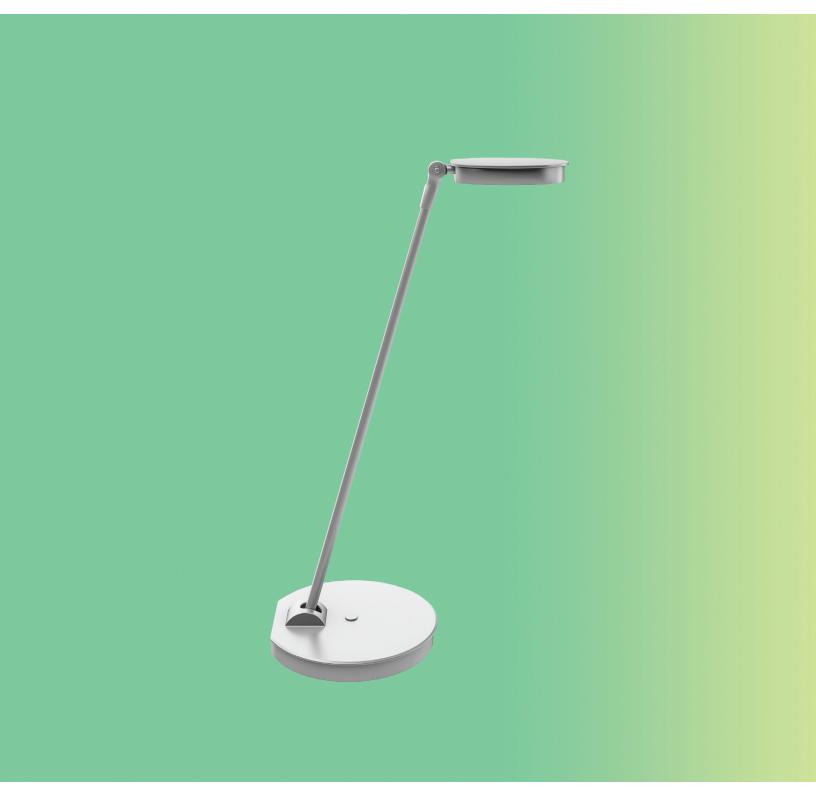

Single arm LED task light

touch and hold dimmer button and USB port

Luminaire

adjustable range of single arm

adjustable shade

# $Lily^{\mathsf{TM}} \ LED \qquad \mathsf{Single \ arm \ LED \ task \ light}$

15.5" min/18.7" max