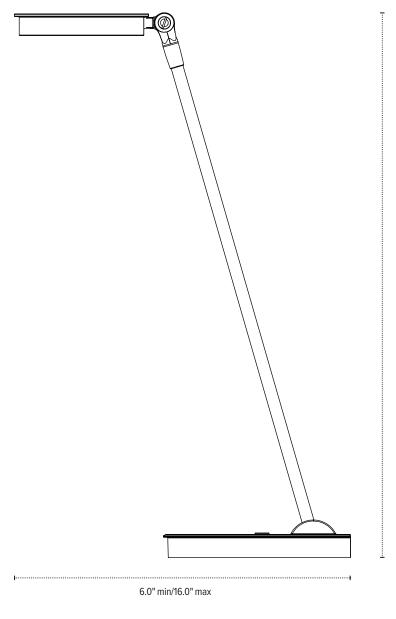

Single arm LED task light

touch and hold dimmer button and USB port

Luminaire

adjustable range of single arm

adjustable shade

## **Product specs**

- LED
- 5000K color temperature
- 900 lumens
- 90 CRI
- 8W
- 90,000 hrs. lamp life
- 6.0' power cord
- 16.0" reach
- Power adapter is ETL and CE listed
- · Light is ETL listed
- Built-in dimmer with two settings
- · Available in three colors: silver, black, and white
- Designed by Sava Čvek
- Warranty: 15 yr. (structural)/1 yr. (LED transformer)

# $Lily^{\mathsf{TM}} \ LED \qquad \mathsf{Single \ arm \ LED \ task \ light}$

15.5" min/18.7" max