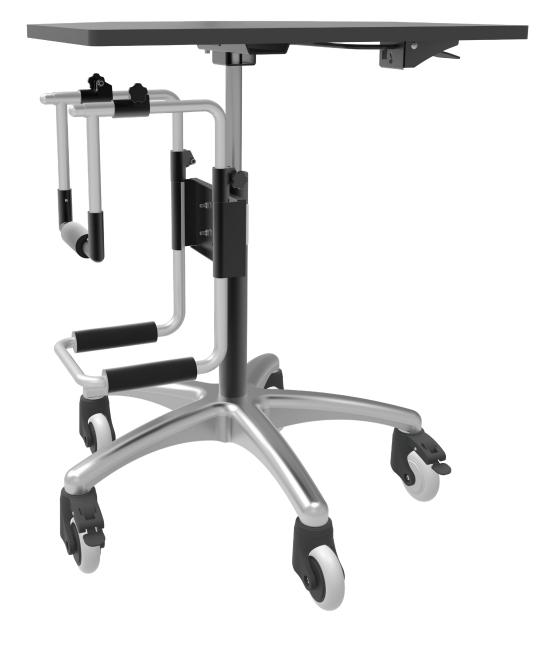

#### Product specs

- Pneumatic lift platform with wire controller
- 5-star base with heavy-duty casters (2 locking)
- Includes cable management system
- 26.5"w x 22.5"d top platform
- 13.0" height adjustment for platform
  - 28.0"-41.0" (low/high)
- 26.8"w x 22.8"d platform measurement
- 28.8" diameter base measurement
- 20 lb. weight capacity (including surface)
- Includes:
  - Adjustable CPU Holder
  - Palm rest
  - Fixed monitor mount
- CPU Holder dimensions:
  - 13.0"–21.0" adjustable height
  - 2.5"-8.3" adjustable width
  - 50lb. weight capacity
- Warranty: 15 yr. (structural) 2 yr. (palm rest)