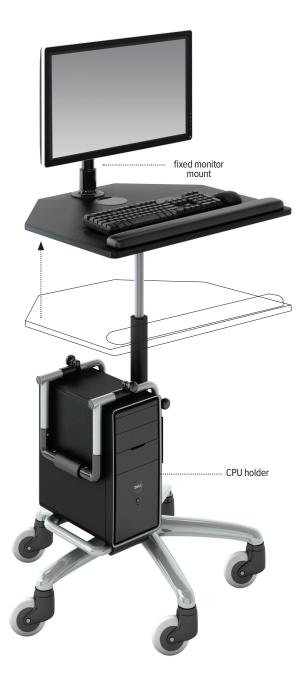

#### Product specs

- Pneumatic lift platform with wire controller
- 5-star base with heavy-duty casters (2 locking)
- Includes cable management system
- 26.5"w x 22.5"d top platform
- 13.0" height adjustment for platform
  - 28.0"-41.0" (low/high)
- 26.8"w x 22.8"d platform measurement
- 28.8" diameter base measurement
- 20 lb. weight capacity (including surface)
- Includes:
  - Adjustable CPU Holder
  - Palm rest
  - Fixed monitor mount
- CPU Holder dimensions:
  - 13.0"–21.0" adjustable height
  - 2.5"-8.3" adjustable width
  - 50lb. weight capacity
- Warranty: 15 yr. (structural) 2 yr. (palm rest)