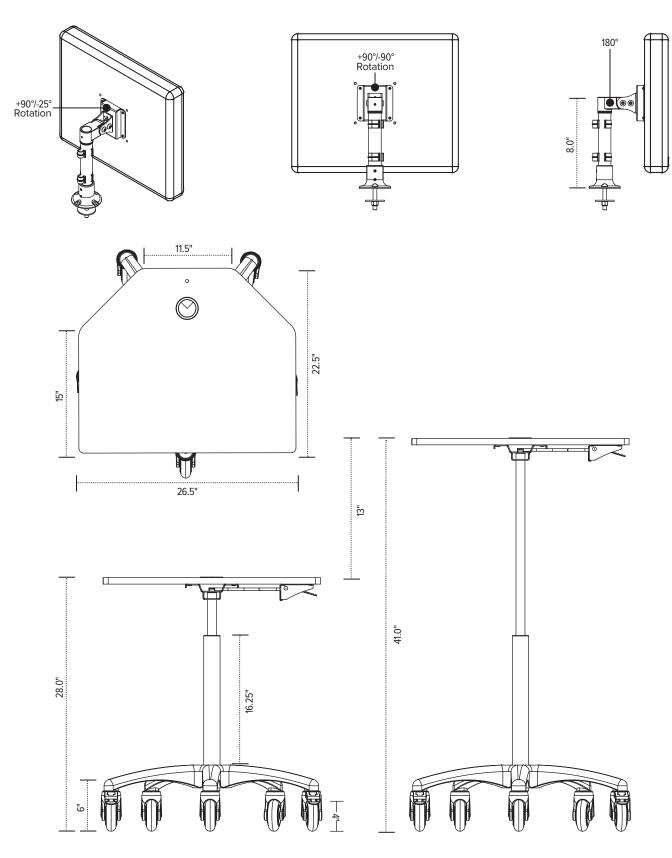

#### Product specs

- Pneumatic lift platform with wire controller
- 5-star base with heavy-duty casters (2 locking)
- Includes cable management system
- 26.5"w x 22.5"d top platform
- 13.0" height adjustment for platform
  - 28.0"-41.0" (low/high)
- 26.8"w x 22.8"d platform measurement
- 28.8" diameter base measurement
- 20 lb. weight capacity (including surface)
- Includes:
  - Adjustable CPU Holder
  - Palm rest
  - Fixed monitor mount
- CPU Holder dimensions:
  - 13.0"–21.0" adjustable height
  - 2.5"-8.3" adjustable width
  - 50lb. weight capacity
- Warranty: 15 yr. (structural) 2 yr. (palm rest)