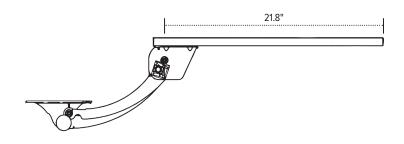

#### Product specs

The AA780DAT combines ultra-smooth adjustment with the convenience of a lift-and-lock and the precise placement of a dial-a-tilt.

- Lift-and-lock height adjustment
- Dial-a-tilt indicator gauge
- 21.8" glide track
- 22.0" min. clearnance for full retraction
- +10°/-15° tilt adjustment
- 12.9" height adjustment range
  - 8.2" above track | 4.7" below track
- 360° glide track rotation
- Positions flush with worksurface
- Recommended for any platform
- Warranty: 15 yr.