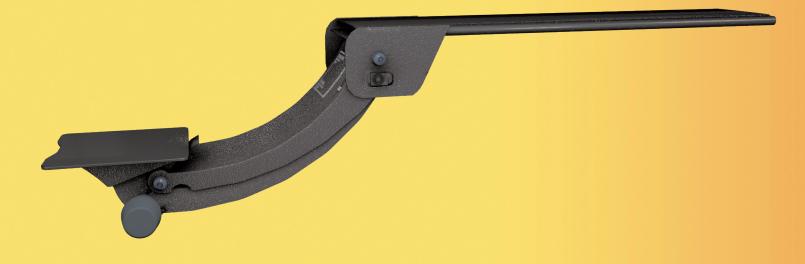

### AA780DAT

articulating arm with extended reach

#### Product specs

The AA780DAT combines ultra-smooth adjustment with the convenience of a lift-and-lock and the precise placement of a dial-a-tilt.

- Lift-and-lock height adjustment
- Dial-a-tilt indicator gauge
- 21.8" glide track
- 22.0" min. clearnance for full retraction
- +10°/-15° tilt adjustment
- 12.9" height adjustment range
  - 8.2" above track | 4.7" below track
- 360° glide track rotation
- Positions flush with worksurface
- Recommended for any platform
- Warranty: 15 yr.