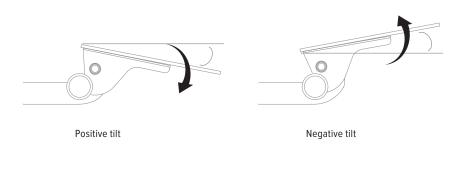

#### Product specs

The AA780DAT combines ultra-smooth adjustment with the convenience of a lift-and-lock and the precise placement of a dial-a-tilt.

- Lift-and-lock height adjustment
- Dial-a-tilt indicator gauge
- 21.8" glide track
- 22.0" min. clearnance for full retraction
- +10°/-15° tilt adjustment
- 12.9" height adjustment range
  - 8.2" above track | 4.7" below track
- 360° glide track rotation
- Positions flush with worksurface
- Recommended for any platform
- Warranty: 15 yr.