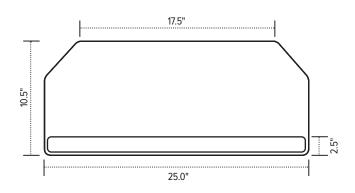

### Product specs

- Includes
  - Gel palm rests
  - Mouse pad
  - Mouse guards
  - Cord management clips
- Recommended for diagonal corner worksurfaces
- · Accommodates left or right-handed users
- Available in 25.0" and 27.0" widths
- Made from black 0.3" thin phenolic (\*except R-series)
- Warranty:
  - 15 yr. platform
  - 2 yr. palm rest/mouse pad

#### Model #

| PL003CC-25  | 25.0" wide          |
|-------------|---------------------|
| PL003CCR-25 | 25.0" wide R-Series |
| PL003CC-27  | 27.0" wide          |
| PL003CCR-27 | 27.0" wide R-Series |