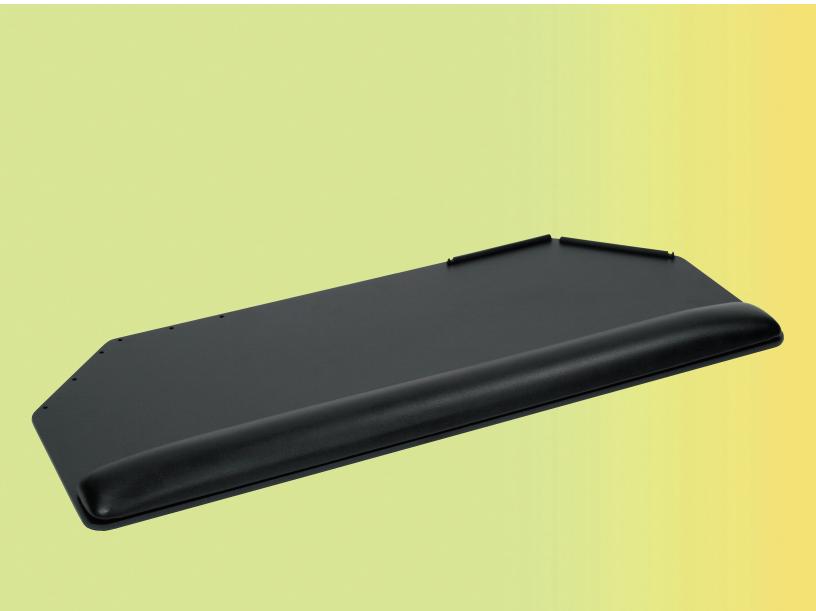

# esi | work gear

cut corner platform

### Product specs

- Includes
  - Gel palm rests
  - Mouse pad
  - Mouse guards
  - Cord management clips
- Recommended for diagonal corner worksurfaces
- · Accommodates left or right-handed users
- Available in 25.0" and 27.0" widths
- Made from black 0.3" thin phenolic (\*except R-series)
- Warranty:
  - 15 yr. platform
  - 2 yr. palm rest/mouse pad