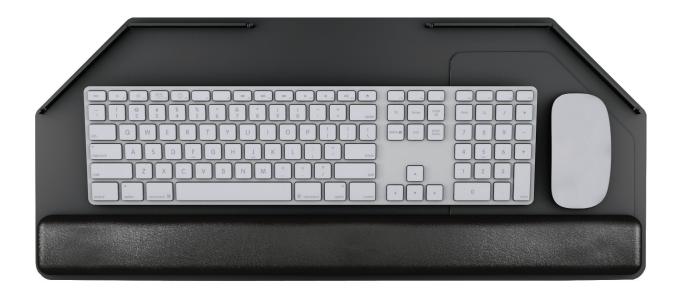

### Product specs

- Includes
  - Gel palm rests
  - Mouse pad
  - Mouse guards
  - Cord management clips
- Recommended for diagonal corner worksurfaces
- · Accommodates left or right-handed users
- Available in 25.0" and 27.0" widths
- Made from black 0.3" thin phenolic (\*except R-series)
- Warranty:
  - 15 yr. platform
  - 2 yr. palm rest/mouse pad