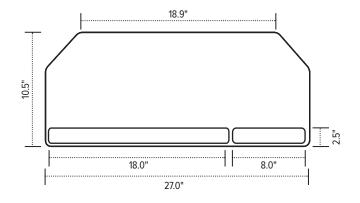

### Product specs

- Includes
  - Gel palm rests
  - Mouse pad
  - Mouse guards
  - Cord management clips
- Recommended for diagonal corner worksurfaces
- · Accommodates left or right-handed users
- Available in 25.0" and 27.0" widths
- Made from black 0.3" thin phenolic (\*except R-series)
- Warranty:
  - 15 yr. platform
  - 2 yr. palm rest/mouse pad

#### Model #

| PL003CC-25  | 25.0" wide          |
|-------------|---------------------|
| PL003CCR-25 | 25.0" wide R-Series |
| PL003CC-27  | 27.0" wide          |
| PL003CCR-27 | 27.0" wide R-Series |