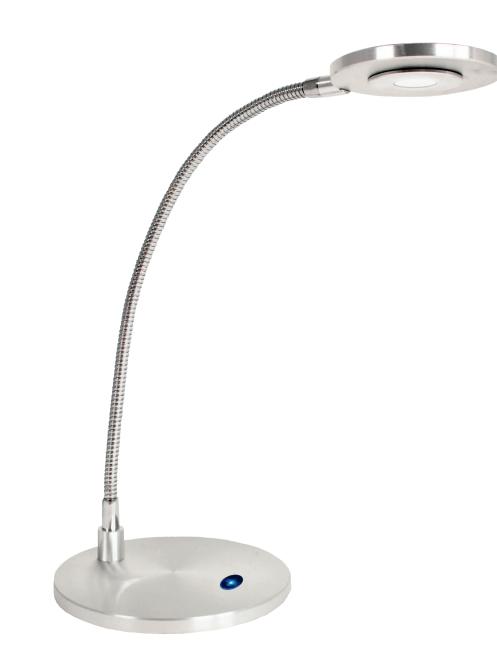

## Pixie-LEDX

Small profile task light with USB-A port

## Small profile task light with USB-A port`

touch and release dimmer button

## Product specs

- LED
- 3000K color temperature
- 250 lumens
- 80 CRI
- 3W
- 50,000 hours lamp life
- 11.8" arm reach
- Power source is UL listed
- 8 hr. auto shut-off
- Touch and release built-in dimmer with four brightness settings
- 7.0' power cord
- USB-A charging port
- Small profile
- Lightweight
- Warranty: 15 yr. (structural) 1 yr. (LED transformer)