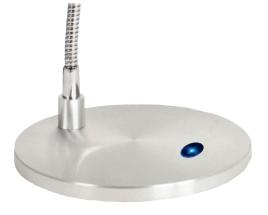

## Small profile task light with USB-A port`

touch and release dimmer button

## Product specs

- LED
- 3000K color temperature
- 250 lumens
- 80 CRI
- 3W
- 50,000 hours lamp life
- 11.8" arm reach
- Power source is UL listed
- 8 hr. auto shut-off
- Touch and release built-in dimmer with four brightness settings
- 7.0' power cord
- USB-A charging port
- Small profile
- Lightweight
- Warranty: 15 yr. (structural) 1 yr. (LED transformer)