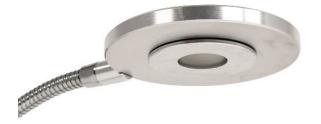

## Product specs

- LED
- 3000K color temperature
- 250 lumens
- 80 CRI
- 3W
- 50,000 hours lamp life
- 11.8" arm reach
- Power source is UL listed
- 8 hr. auto shut-off
- Touch and release built-in dimmer with four brightness settings
- 7.0' power cord
- USB-A charging port
- Small profile
- Lightweight
- Warranty: 15 yr. (structural) 1 yr. (LED transformer)

| Model #        | List price |
|----------------|------------|
| PIXIE-LEDX-SLV | \$170      |

USB-A charging port

circular light fixture diffuses soft even light

Small profile task light with USB-A port`