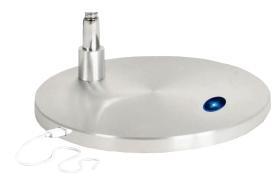

## Product specs

- LED
- 3000K color temperature
- 250 lumens
- 80 CRI
- 3W
- 50,000 hours lamp life
- 11.8" arm reach
- Power source is UL listed
- 8 hr. auto shut-off
- Touch and release built-in dimmer with four brightness settings
- 7.0' power cord
- USB-A charging port
- Small profile
- Lightweight
- Warranty: 15 yr. (structural) 1 yr. (LED transformer)

| Model #        | List price |
|----------------|------------|
| PIXIE-LEDX-SLV | \$170      |

USB-A charging port

circular light fixture diffuses soft even light

Small profile task light with USB-A port`