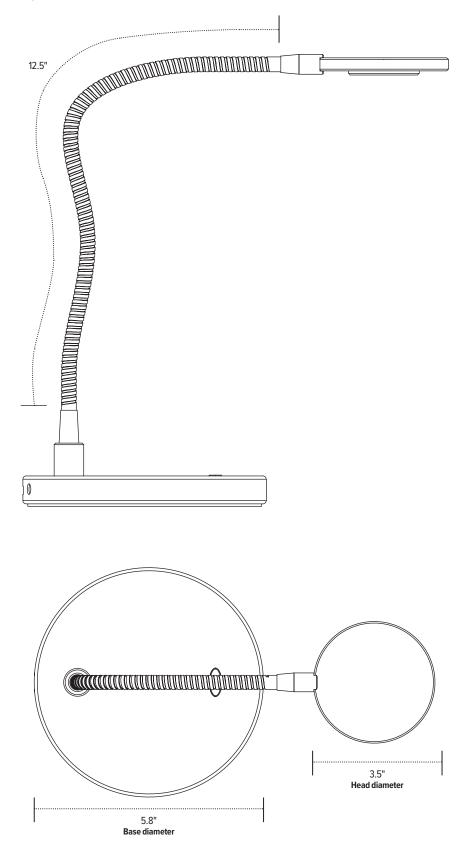

## Product specs

- LED
- 3000K color temperature
- 250 lumens
- 80 CRI
- 3W
- 50,000 hours lamp life
- 11.8" arm reach
- Power source is UL listed
- 8 hr. auto shut-off
- Touch and release built-in dimmer with four brightness settings
- 7.0' power cord
- USB-A charging port
- Small profile
- Lightweight
- Warranty: 15 yr. (structural) 1 yr. (LED transformer)

| Model #        | List price |
|----------------|------------|
| PIXIE-LEDX-SLV | \$170      |

USB-A charging port

circular light fixture diffuses soft even light

Small profile task light with USB-A port`