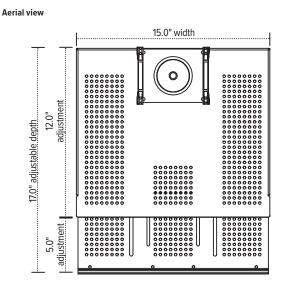

## Product specs

- 15.0" laptop tray width
- 12.0"–17.0" laptop tray adjustable depth
- 17.6" glide track worksurface undermount Fixed mounting options without glide track
- 360° swivel (with or without glide track)
- 20 lbs. weight capacity
- 3.5"-5.0" adjustable height below worksurface
- Rubber coated grip
- Convenient cable access
- Accomodates a single laptop or a laptop/ docking station combo
- Warranty: 15 yrs.