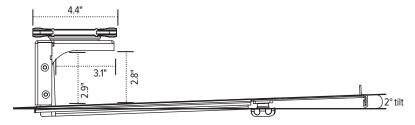

## Product specs

- 15.0" laptop tray width
- 12.0"–17.0" laptop tray adjustable depth
- 17.6" glide track worksurface undermount Fixed mounting options without glide track
- 360° swivel (with or without glide track)
- 20 lbs. weight capacity
- 3.5"-5.0" adjustable height below worksurface
- Rubber coated grip
- Convenient cable access
- Accomodates a single laptop or a laptop/ docking station combo
- Warranty: 15 yrs.