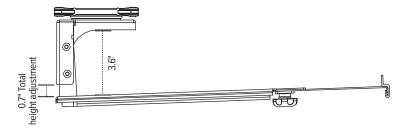

## Product specs

- 15.0" laptop tray width
- 12.0"–17.0" laptop tray adjustable depth
- 17.6" glide track worksurface undermount Fixed mounting options without glide track
- 360° swivel (with or without glide track)
- 20 lbs. weight capacity
- 3.5"-5.0" adjustable height below worksurface
- Rubber coated grip
- Convenient cable access
- Accomodates a single laptop or a laptop/ docking station combo
- Warranty: 15 yrs.

| Model #   | List price |
|-----------|------------|
| TDOCK-SLV | \$144      |

Front view

Height expanded

Side view

Height retracted