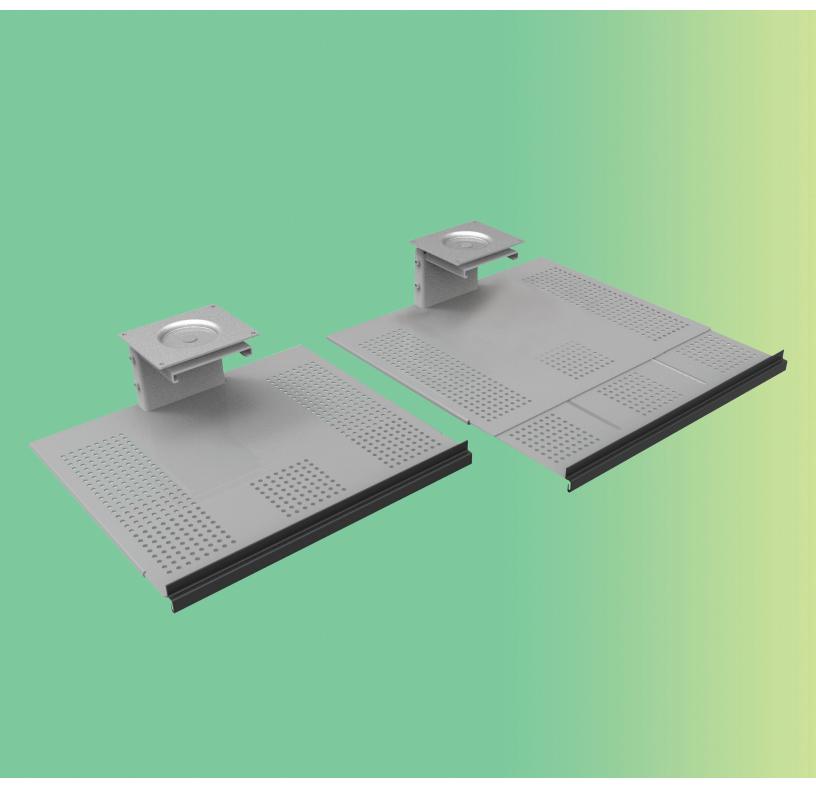

## Tech Dock

sliding tech tray

## Tech Dock

## Product specs

- 15.0" laptop tray width
- 12.0"–17.0" laptop tray adjustable depth
- 17.6" glide track worksurface undermount Fixed mounting options without glide track
- 360° swivel (with or without glide track)
- 20 lbs. weight capacity
- 3.5"-5.0" adjustable height below worksurface
- Rubber coated grip
- Convenient cable access
- Accomodates a single laptop or a laptop/ docking station combo
- Warranty: 15 yrs.