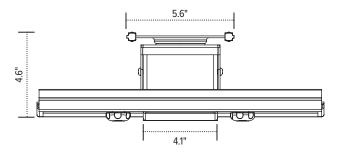

## Product specs

- 15.0" laptop tray width
- 12.0"–17.0" laptop tray adjustable depth
- 17.6" glide track worksurface undermount Fixed mounting options without glide track
- 360° swivel (with or without glide track)
- 20 lbs. weight capacity
- 3.5"-5.0" adjustable height below worksurface
- Rubber coated grip
- Convenient cable access
- Accomodates a single laptop or a laptop/ docking station combo
- Warranty: 15 yrs.

| Model #   | List price |
|-----------|------------|
| TDOCK-SLV | \$144      |

Front view

Height expanded

Side view

Height retracted