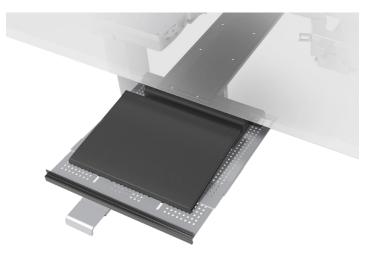

## Tech Dock

sliding tech tray

## Product specs

- 15.0" laptop tray width
- 12.0"–17.0" laptop tray adjustable depth
- 17.6" glide track worksurface undermount Fixed mounting options without glide track
- 360° swivel (with or without glide track)
- 20 lbs. weight capacity
- 3.5"-5.0" adjustable height below worksurface
- Rubber coated grip
- Convenient cable access
- Accomodates a single laptop or a laptop/ docking station combo
- Warranty: 15 yrs.