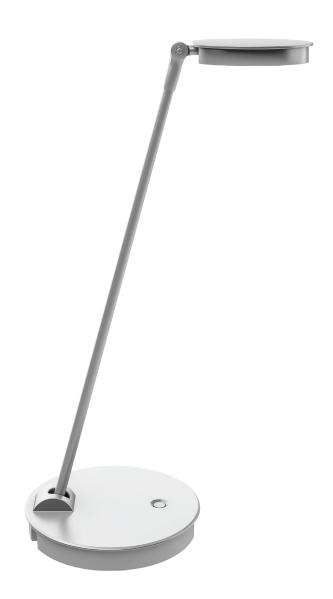

## Lily LEDX

### Single arm LED task light with USB-A port

Luminaire

adjustable range of single arm

adjustable shade

#### **Product specs**

- LED
- 5000K color temperature
- 900 lumens
- 90 CRI
- 8 watts
- 90,000 hrs. lamp life
- · 6.0' power cord
- · Power source and light is ETL listed
- · USB-A charging port
- 16.0" arm reach
- · Touch and hold built-in dimmer
- 6 hr. shut-off
- · Available in three colors: silver, black, and white
- · Designed by Sava Čvek
- Warranty: 15 yr. (structural)
  1yr. (LED transformer)

# Lily LEDX

esi

Single arm LED task light with USB-A port