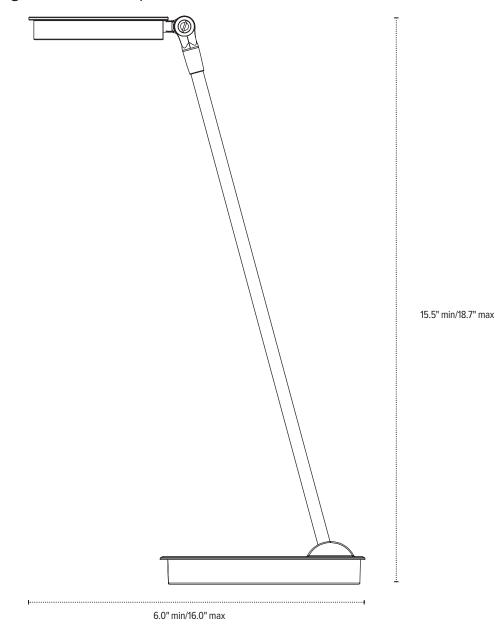

#### **Product specs**

- LED
- 5000K color temperature
- 900 lumens
- 90 CRI
- 8 watts
- 90,000 hrs. lamp life
- · 6.0' power cord
- · Power source and light is ETL listed
- · USB-A charging port
- 16.0" arm reach
- · Touch and hold built-in dimmer
- 6 hr. shut-off
- · Available in three colors: silver, black, and white
- · Designed by Sava Čvek
- Warranty: 15 yr. (structural)
  1yr. (LED transformer)