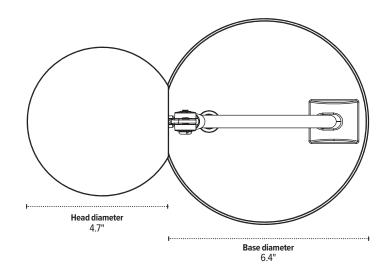

#### **Product specs**

- LED
- 5000K color temperature
- 900 lumens
- 90 CRI
- 8 watts
- 90,000 hrs. lamp life
- · 6.0' power cord
- · Power source and light is ETL listed
- · USB-A charging port
- 16.0" arm reach
- · Touch and hold built-in dimmer
- 6 hr. shut-off
- · Available in three colors: silver, black, and white
- · Designed by Sava Čvek
- Warranty: 15 yr. (structural)
  1yr. (LED transformer)