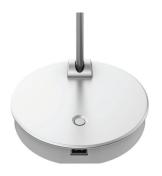

#### **Product specs**

- LED
- 5000K color temperature
- 900 lumens
- 90 CRI
- 8 watts
- 90,000 hrs. lamp life
- · 6.0' power cord
- · Power source and light is ETL listed
- · USB-A charging port
- 16.0" arm reach
- · Touch and hold built-in dimmer
- 6 hr. shut-off
- · Available in three colors: silver, black, and white
- · Designed by Sava Čvek
- Warranty: 15 yr. (structural)
  1yr. (LED transformer)