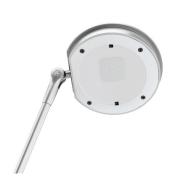

### Single arm LED task light with USB-A port

Luminaire

adjustable range of single arm

adjustable shade

#### **Product specs**

- LED
- 5000K color temperature
- 900 lumens
- 90 CRI
- 8 watts
- 90,000 hrs. lamp life
- · 6.0' power cord
- · Power source and light is ETL listed
- · USB-A charging port
- 16.0" arm reach
- · Touch and hold built-in dimmer
- 6 hr. shut-off
- · Available in three colors: silver, black, and white
- · Designed by Sava Čvek
- Warranty: 15 yr. (structural)
  1yr. (LED transformer)