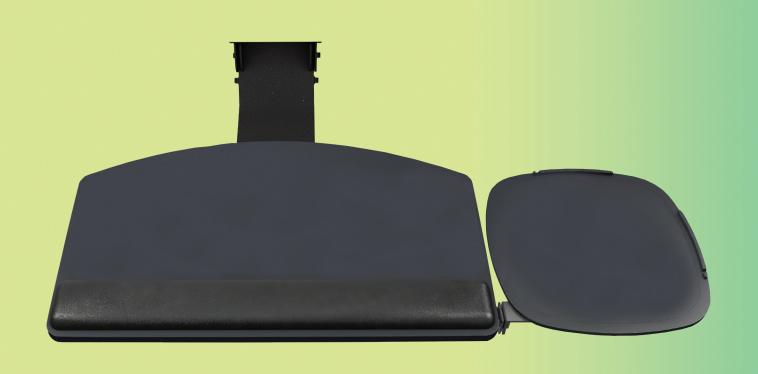

## **Product specs**

- · Recommended for radius corner worksurfaces
- PL217 keyboard platform
  - Includes: Gel palm rests, Mouse pad, Mouse guards, Cord management clips
  - Made from black 0.3" thin phenolic
- 18.8" keyboard platform with
  9.3" switch-and-click mousing platform
- · AA360 articulating arm
- · Lift-and-lock height adjustment
- 21.0" glide track
- 21.0" clearance required for full retraction
- ±15° tilt adjustment
- 7.0" height adjustment range
  - 2.5" above track | 4.5" below track
- 360° glide track rotation
- · Positions flush with worksurface
- Warranty:
  - 15 yr. articulating arm/platform
  - 2yr. palm rest/mouse pad