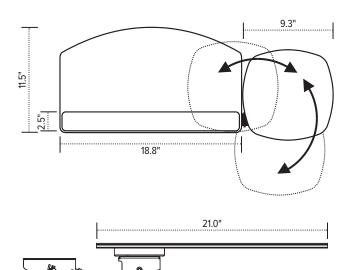

## **Product specs**

- · Recommended for radius corner worksurfaces
- PL217 keyboard platform
  - Includes: Gel palm rests, Mouse pad, Mouse guards, Cord management clips
  - Made from black 0.3" thin phenolic
- 18.8" keyboard platform with
  9.3" switch-and-click mousing platform
- · AA360 articulating arm
- · Lift-and-lock height adjustment
- 21.0" glide track
- 21.0" clearance required for full retraction
- ±15° tilt adjustment
- 7.0" height adjustment range
  - 2.5" above track | 4.5" below track
- 360° glide track rotation
- · Positions flush with worksurface
- Warranty:
  - 15 yr. articulating arm/platform
  - 2yr. palm rest/mouse pad