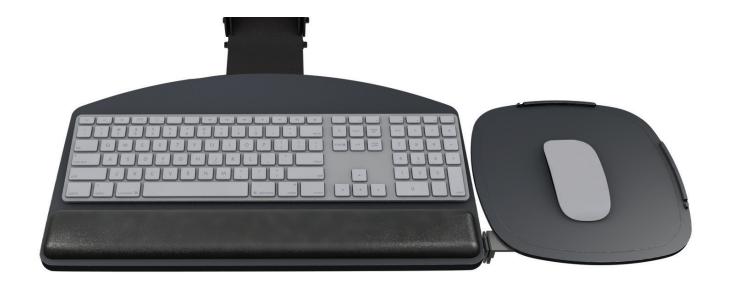

## **Product specs**

- · Recommended for radius corner worksurfaces
- PL217 keyboard platform
  - Includes: Gel palm rests, Mouse pad, Mouse guards, Cord management clips
  - Made from black 0.3" thin phenolic
- 18.8" keyboard platform with
  9.3" switch-and-click mousing platform
- · AA360 articulating arm
- · Lift-and-lock height adjustment
- 21.0" glide track
- 21.0" clearance required for full retraction
- ±15° tilt adjustment
- 7.0" height adjustment range
  - 2.5" above track | 4.5" below track
- 360° glide track rotation
- · Positions flush with worksurface
- Warranty:
  - 15 yr. articulating arm/platform
  - 2yr. palm rest/mouse pad