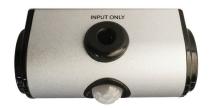

## **Optional Occupancy Sensor**

- Turns lamp off if no motion is detected for 15 minutes
- Resumes last brightness setting when motion is detected

#### Model #

UCERA-OS