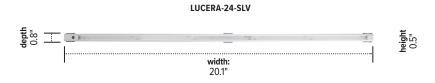

## **Product specs**

- 2 lengths: 24.0", 36.0" (nominal)
- 24.0"= 250 lumens | 36.0" = 420 lumens
- 24.0"= 6W | 36.0" = 10W
- 3500K color temperature
- 85 CRI
- 50,000 hours lamp life
- · Continuous dimmer
- 9.0' power cord
- · Power source is UL listed
- Daisy chain configurations include 24.0" jumper cord(s)
- Mounting hardware includes: magnets, and wood screws
- · Occupancy sensor sold separately
- Warranty: 15 yr. (structural)
  1yr. (LED transformer)

#### Model #

| LUCERA-24-SLV     | set of one   |
|-------------------|--------------|
| LUCERA-36-SLV     | set of one   |
| LUCERA-24X2-SLV   | set of two   |
| O LUCERA-36X2-SLV | set of two   |
| O LUCERA-24X3-SLV | set of three |
| O LUCERA-36X3-SLV | set of three |
| O LUCERA-24X4-SLV | set of four  |
| O LUCERA-36X4-SLV | set of four  |