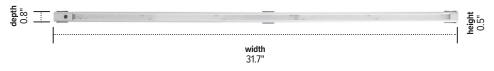

## **Product specs**

- 2 lengths: 24.0", 36.0" (nominal)
- 24.0"= 250 lumens | 36.0" = 420 lumens
- 24.0"= 6W | 36.0" = 10W
- 3500K color temperature
- 85 CRI
- 50,000 hours lamp life
- · Continuous dimmer
- 9.0' power cord
- · Power source is UL listed
- Daisy chain configurations include 24.0" jumper cord(s)
- Mounting hardware includes: magnets, and wood screws
- · Occupancy sensor sold separately
- Warranty: 15 yr. (structural)
  1yr. (LED transformer)

#### Model #

| LUCERA-24-SLV     | set of one   |
|-------------------|--------------|
| LUCERA-36-SLV     | set of one   |
| LUCERA-24X2-SLV   | set of two   |
| O LUCERA-36X2-SLV | set of two   |
| O LUCERA-24X3-SLV | set of three |
| O LUCERA-36X3-SLV | set of three |
| O LUCERA-24X4-SLV | set of four  |
| O LUCERA-36X4-SLV | set of four  |