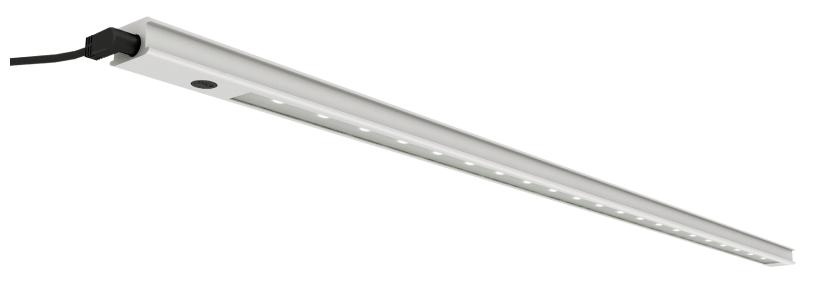

#### LUCERA-36-SLV

## **Product specs**

- 2 lengths: 24.0", 36.0" (nominal)
- 24.0"= 250 lumens | 36.0" = 420 lumens
- 24.0"= 6W | 36.0" = 10W
- 3500K color temperature
- 85 CRI
- 50,000 hours lamp life
- · Continuous dimmer
- 9.0' power cord
- · Power source is UL listed
- Daisy chain configurations include 24.0" jumper cord(s)
- Mounting hardware includes: magnets, and wood screws
- · Occupancy sensor sold separately
- Warranty: 15 yr. (structural)
  1yr. (LED transformer)