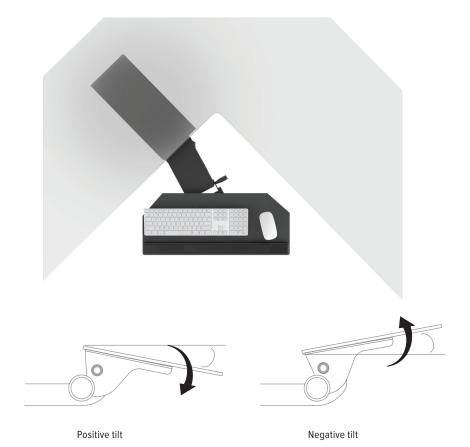

- · Lift-and-lock height adjustment
- 21.8" glide track
- 22.0" min. clearance required for full retraction
- +10°/-15° tilt adjustment
- 9.3" height adjustment range
  - 3.4" above track | 5.9" below track
- 360° glide track rotation
- Recommended for cut corner platforms
- Dual swivel
- Warranty: 15 yr.