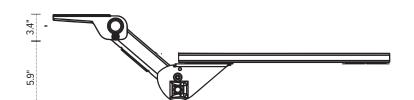

- · Lift-and-lock height adjustment
- 21.8" glide track
- 22.0" min. clearance required for full retraction
- +10°/-15° tilt adjustment
- 9.3" height adjustment range
  - 3.4" above track | 5.9" below track
- 360° glide track rotation
- Recommended for cut corner platforms
- Dual swivel
- Warranty: 15 yr.