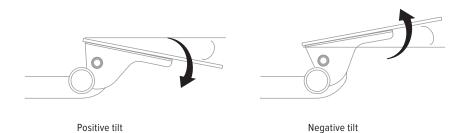

## **Product specs**

The AA780DAT combines ultra-smooth adjustment with the convenience of a lift-and-lock and the precise placement of a dial-a-tilt.

- · Lift-and-lock height adjustment
- Dial-a-tilt indicator gauge
- 21.8" glide track
- 22.0" min. clearance for full retraction
- +10°/-15° tilt adjustment
- 12.9" height adjustment range
  - 8.2" above track | 4.7" below track
- 360° glide track rotation
- · Positions flush with worksurface
- Recommended for any platform
- Warranty: 15 yr.