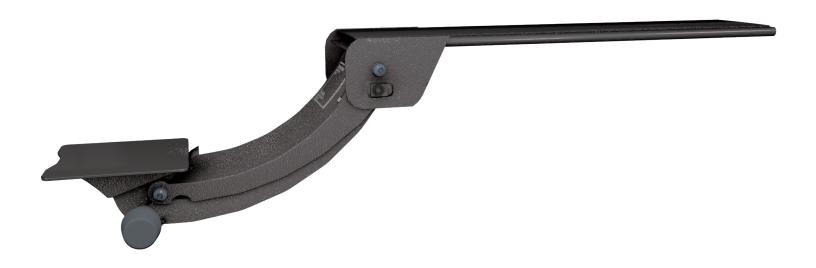

## **Product specs**

The AA780DAT combines ultra-smooth adjustment with the convenience of a lift-and-lock and the precise placement of a dial-a-tilt.

- · Lift-and-lock height adjustment
- Dial-a-tilt indicator gauge
- 21.8" glide track
- 22.0" min. clearance for full retraction
- +10°/-15° tilt adjustment
- 12.9" height adjustment range
  - 8.2" above track | 4.7" below track
- 360° glide track rotation
- · Positions flush with worksurface
- Recommended for any platform
- Warranty: 15 yr.