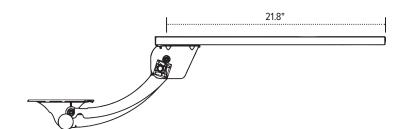

## **Product specs**

The AA780DAT combines ultra-smooth adjustment with the convenience of a lift-and-lock and the precise placement of a dial-a-tilt.

- · Lift-and-lock height adjustment
- Dial-a-tilt indicator gauge
- 21.8" glide track
- 22.0" min. clearance for full retraction
- +10°/-15° tilt adjustment
- 12.9" height adjustment range
  - 8.2" above track | 4.7" below track
- 360° glide track rotation
- · Positions flush with worksurface
- Recommended for any platform
- Warranty: 15 yr.