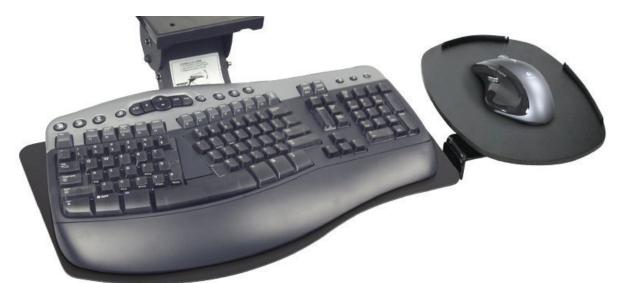

## PL217NAT switch-and-click platform

switch-and-click mouse platform can be used in three different positions.

## **Product specs**

- Includes:
  - Gel palm rests
  - Mouse pad
  - Mouse guards -
  - Cord management clips
- · Reversible design; mouse platform mounts on left or right side - no tools required
- Independent tilt and swivel mousing platform
- · Can be used as a mouse in line, mouse over, or mouse forward
- Made from black 0.3" thin phenolic
- · Designed to accommodate ergonomically designed keyboards
- Warranty:
  - 15 yr. platform
  - 2 yr. palm rest/mouse pad