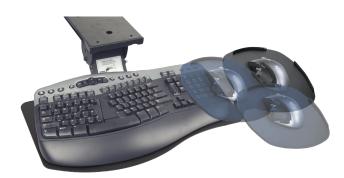

GSA

| Model # | List price |
|---------|------------|
|         |            |

PL217NAT

\$196

MOUSE IN LINE- Mouse can be positioned in direct line with the keyboard at either mouse-above height or platform height

MOUSE OVER - Mouse can be positioned over the 10-key to decrease reach

MOUSE FORWARD - Mouse can be positioned closer to the body for improved ergonomic comfort at either mouse-above height or platform height