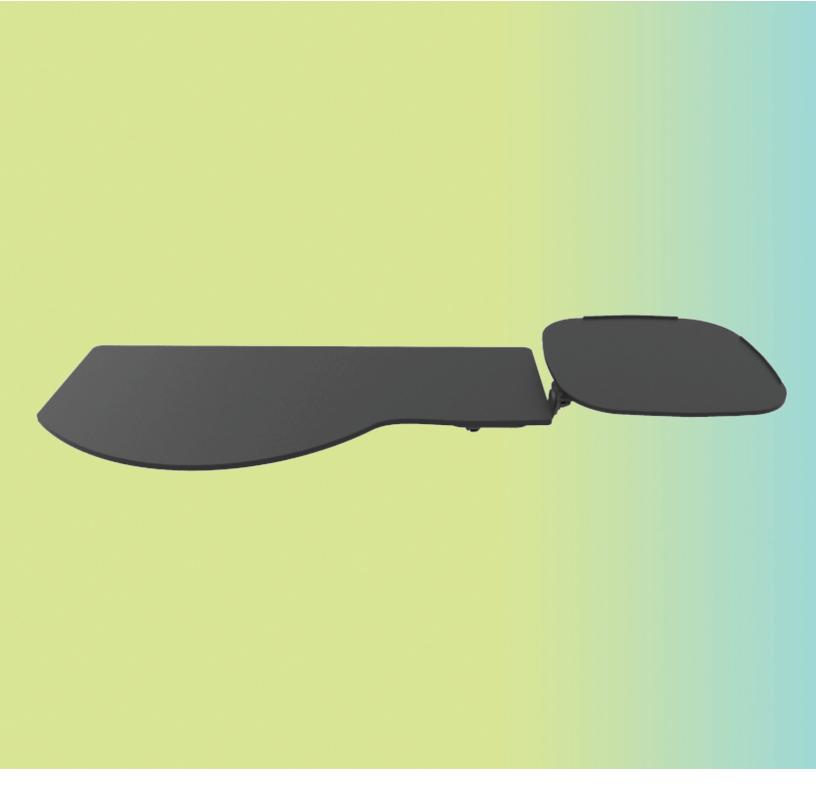

## PL217NAT switch-and-click platform

switch-and-click mouse platform can be used in three different positions.

## **Product specs**

- Includes:
  - Gel palm rests
  - Mouse pad
  - Mouse guards -
  - Cord management clips
- · Reversible design; mouse platform mounts on left or right side - no tools required
- Independent tilt and swivel mousing platform
- · Can be used as a mouse in line, mouse over, or mouse forward
- Made from black 0.3" thin phenolic
- · Designed to accommodate ergonomically designed keyboards
- Warranty:
  - 15 yr. platform
  - 2 yr. palm rest/mouse pad