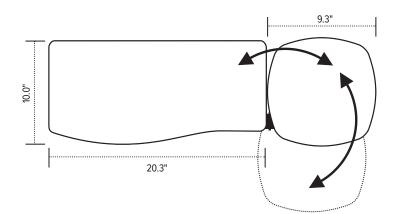

GSA

| Model # | List price |
|---------|------------|
|         |            |

PL217NAT

\$196

MOUSE IN LINE- Mouse can be positioned in direct line with the keyboard at either mouse-above height or platform height

MOUSE OVER - Mouse can be positioned over the 10-key to decrease reach

MOUSE FORWARD - Mouse can be positioned closer to the body for improved ergonomic comfort at either mouse-above height or platform height