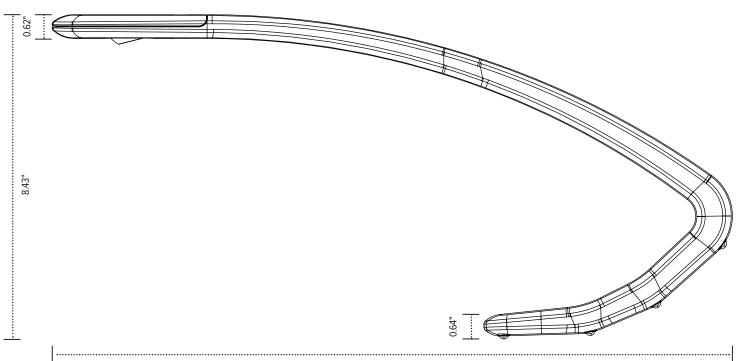

#### Product specs

- LED
- 3500 K color temperature
- 206 lumens
- 83 CRI
- 11.5 watts
- 60,000 hrs. lamp life
- Occupancy sensor with 30 min. auto shut-off
- Built-in dimmer
- 9.0' power cord
- Rechargeable lithium battery
- Power source is UL listed
- Light is ETL listed
- USB-A charging port
- 15.8" light reach
- Warranty: 15 yr (structural)/1 yr. (LED transformer)