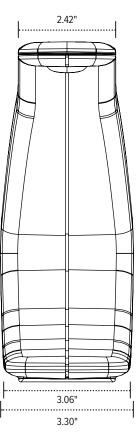

#### Product specs

- LED
- 3500 K color temperature
- 206 lumens
- 83 CRI
- 11.5 watts
- 60,000 hrs. lamp life
- Occupancy sensor with 30 min. auto shut-off
- Built-in dimmer
- 9.0' power cord
- Rechargeable lithium battery
- Power source is UL listed
- Light is ETL listed
- USB-A charging port
- 15.8" light reach
- Warranty: 15 yr (structural)/1 yr. (LED transformer)