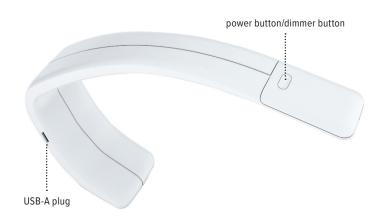

#### Product specs

- LED
- 3500 K color temperature
- 206 lumens
- 83 CRI
- 11.5 watts
- 60,000 hrs. lamp life
- Occupancy sensor with 30 min. auto shut-off
- Built-in dimmer
- 9.0' power cord
- Rechargeable lithium battery
- Power source is UL listed
- Light is ETL listed
- USB-A charging port
- 15.8" light reach
- Warranty: 15 yr (structural)/1 yr. (LED transformer)