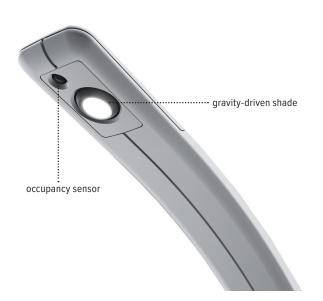

#### Product specs

- LED
- 3500 K color temperature
- 206 lumens
- 83 CRI
- 11.5 watts
- 60,000 hrs. lamp life
- Occupancy sensor with 30 min. auto shut-off
- Built-in dimmer
- 9.0' power cord
- Rechargeable lithium battery
- Power source is UL listed
- Light is ETL listed
- USB-A charging port
- 15.8" light reach
- Warranty: 15 yr (structural)/1 yr. (LED transformer)