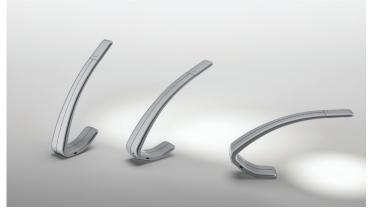

### Amble Designer Single arm LED task light

All three light positions and the amount of light provided