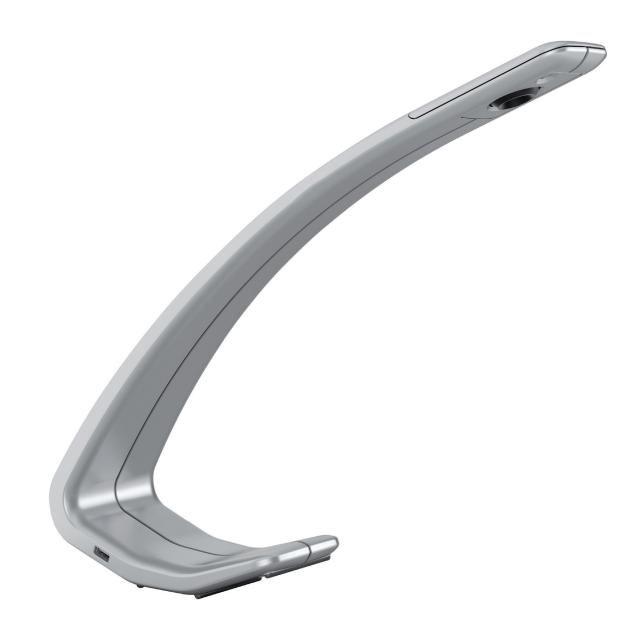

# Amble Designer

Single arm LED task light

## Amble Designer

Single arm LED task light

17.67"

800.833.3746 esiergo.com  
 Feliowes
 FAMILY BUSINESS SINCE 1917

 © 2020 Fellowes, Inc. V33 catalog prices. All prices are in U.S. dollars.