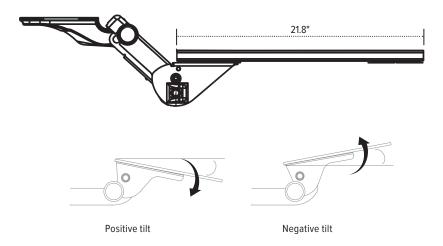

## **Product specs**

- Recommended for straight edge worksurfaces
- PL003-27 keyboard platform
  - Includes: gel palm rests, mouse pad, mouse guards, cord management clips
  - Made from black 0.3" thin phenolic (\*except R-series)
- 27.0" rectangle keyboard platform
- · Accommodates left or right-handed users
- · AA750DAT articulating arm
- · Lift-and-lock height adjustment
- Dial-a-tilt adjustment
- 21.8" glide track
- 22.0" clearance required for full retraction
- +10°/-15° tilt adjustment
- 7.2" height adjustment range
  - 2.3" above track | 4.9" below track
- 360° glide track rotation
- · Positions flush with worksurface
- · Warranty:
  - 15 yr. articulating arm/platform
  - 2 yr. palm rest/mouse pad