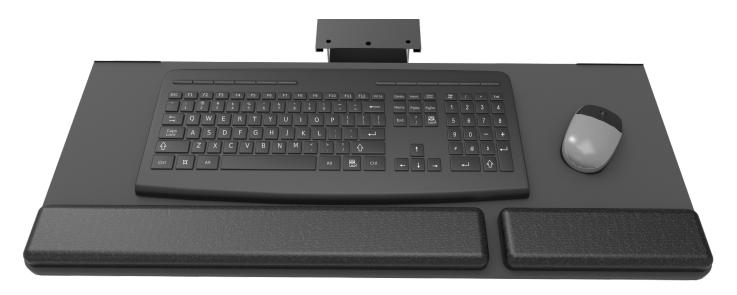

## **Product specs**

- Recommended for straight edge worksurfaces
- PL003-27 keyboard platform
  - Includes: gel palm rests, mouse pad, mouse guards, cord management clips
  - Made from black 0.3" thin phenolic (\*except R-series)
- 27.0" rectangle keyboard platform
- · Accommodates left or right-handed users
- · AA750DAT articulating arm
- · Lift-and-lock height adjustment
- Dial-a-tilt adjustment
- 21.8" glide track
- 22.0" clearance required for full retraction
- +10°/-15° tilt adjustment
- 7.2" height adjustment range
  - 2.3" above track | 4.9" below track
- 360° glide track rotation
- · Positions flush with worksurface
- · Warranty:
  - 15 yr. articulating arm/platform
  - 2 yr. palm rest/mouse pad