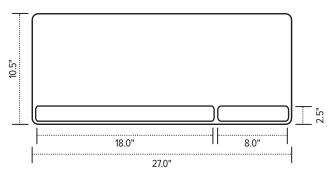

## **Product specs**

- Recommended for straight edge worksurfaces
- PL003-27 keyboard platform
  - Includes: gel palm rests, mouse pad, mouse guards, cord management clips
  - Made from black 0.3" thin phenolic (\*except R-series)
- 27.0" rectangle keyboard platform
- · Accommodates left or right-handed users
- · AA750DAT articulating arm
- · Lift-and-lock height adjustment
- Dial-a-tilt adjustment
- 21.8" glide track
- 22.0" clearance required for full retraction
- +10°/-15° tilt adjustment
- 7.2" height adjustment range
  - 2.3" above track | 4.9" below track
- 360° glide track rotation
- · Positions flush with worksurface
- · Warranty:
  - 15 yr. articulating arm/platform
  - 2 yr. palm rest/mouse pad