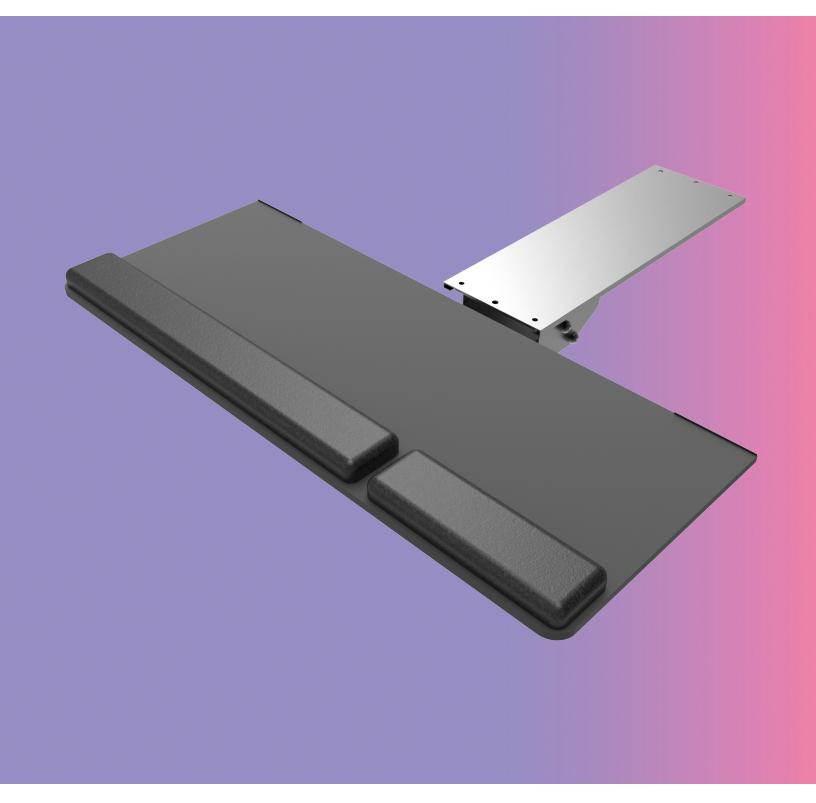

## **Product specs**

- Recommended for straight edge worksurfaces
- PL003-27 keyboard platform
  - Includes: gel palm rests, mouse pad, mouse guards, cord management clips
  - Made from black 0.3" thin phenolic (\*except R-series)
- 27.0" rectangle keyboard platform
- · Accommodates left or right-handed users
- · AA750DAT articulating arm
- · Lift-and-lock height adjustment
- Dial-a-tilt adjustment
- 21.8" glide track
- 22.0" clearance required for full retraction
- +10°/-15° tilt adjustment
- 7.2" height adjustment range
  - 2.3" above track | 4.9" below track
- 360° glide track rotation
- · Positions flush with worksurface
- · Warranty:
  - 15 yr. articulating arm/platform
  - 2 yr. palm rest/mouse pad