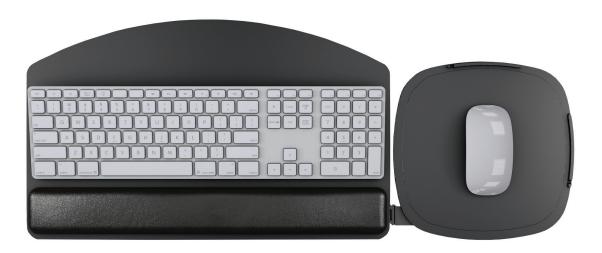

## Switch-n-click platform

## **Product specs**

- · Includes:
  - Gel palm rests
  - Mouse pad
  - Mouse guards
  - Cord management clips
- Reversible design; mouse platform mounts on left or right side no tools required
- · Independent tilt and swivel mousing platform
- Can be used as a mouse in line, mouse over, or mouse forward
- Made from black 0.3" thin phenolic
- Designed to complement radius corner worksurfaces
- Warranty: 15 yr. (platform)