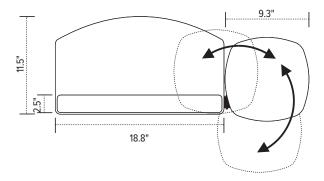

## **Product specs**

- · Includes:
  - Gel palm rests
  - Mouse pad
  - Mouse guards
  - Cord management clips
- Reversible design; mouse platform mounts on left or right side no tools required
- · Independent tilt and swivel mousing platform
- Can be used as a mouse in line, mouse over, or mouse forward
- Made from black 0.3" thin phenolic
- Designed to complement radius corner worksurfaces
- Warranty: 15 yr. (platform)