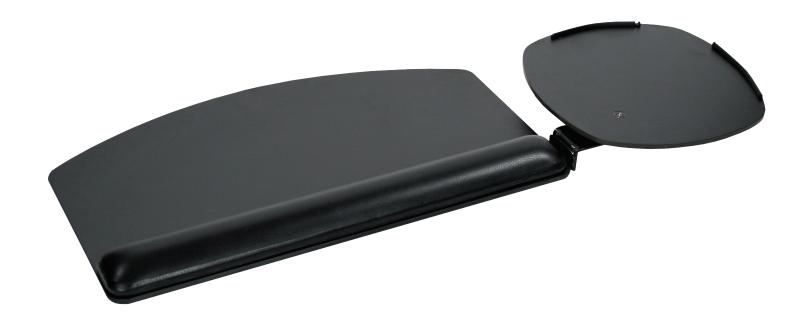

## **Product specs**

- · Includes:
  - Gel palm rests
  - Mouse pad
  - Mouse guards
  - Cord management clips
- Reversible design; mouse platform mounts on left or right side no tools required
- · Independent tilt and swivel mousing platform
- Can be used as a mouse in line, mouse over, or mouse forward
- Made from black 0.3" thin phenolic
- Designed to complement radius corner worksurfaces
- Warranty: 15 yr. (platform)