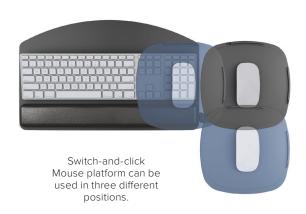

## Switch-n-click platform

## **Product specs**

- · Includes:
  - Gel palm rests
  - Mouse pad
  - Mouse guards
  - Cord management clips
- Reversible design; mouse platform mounts on left or right side no tools required
- · Independent tilt and swivel mousing platform
- Can be used as a mouse in line, mouse over, or mouse forward
- Made from black 0.3" thin phenolic
- Designed to complement radius corner worksurfaces
- Warranty: 15 yr. (platform)

2 yr. (palm rest/mouse pad)

| Model # | List price |
|---------|------------|
|         |            |
| PL217   | \$218      |

MOUSE IN LINE- Mouse can be positioned in direct

MOUSE IN LINE- Mouse can be positioned in direct line with the keyboard at either mouse-above height or platform height

MOUSE OVER - Mouse can be positioned over the 10-key to decrease reach

MOUSE FORWARD - Mouse can be positioned closer to the body for improved ergonomic comfort at either mouse-above height or platform height