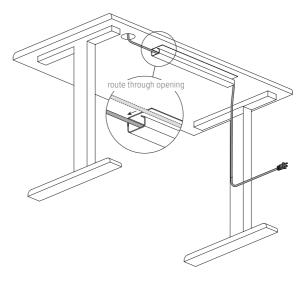

#### Step #2: route cables and cords

• Route the cables and cords through the opening in the cable troughs.