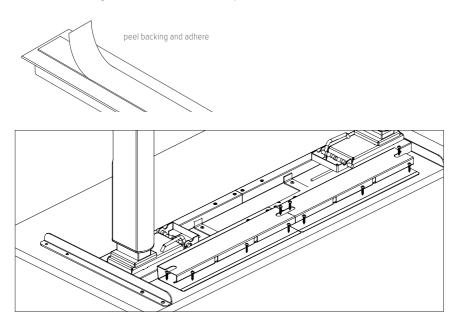

#### Step #1: position and attach cable troughs

- Peel the backing from the double-sided tape on the bottom of the troughs. Center the troughs at the rear of the table
- Secure each trough with five M4.8x22 #2 Phillips round head screws.

#### Step #2: route cables and cords

• Route the cables and cords through the opening in the cable troughs.