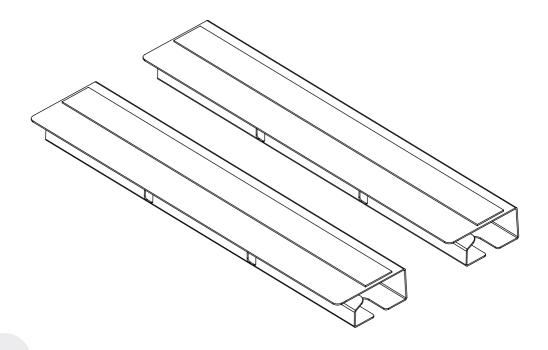

#### Parts provided

Cable troughs (2, 18.0")

M4.8x22 #2 Phillips round head (10)

#### Step #1: position and attach cable troughs

- Peel the backing from the double-sided tape on the bottom of the troughs. Center the troughs at the rear of the table
- Secure each trough with five M4.8x22 #2 Phillips round head screws.