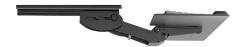

## PL003-27N KEYBOARD PLATFORM

- 27.0" platform with notched cutout for additional retraction
- Designed for benching systems and tables where minimal track space is available
- · Recommended for shallow worksurfaces
- For use with straight edge worksurfaces
- · Accommodates left or right-handed users

## AA100-PTLO LIFT-AND-LOCK ARTICULATING ARM

- · Lift-and-lock height adjustment
- +22.6°/-12.4° tilt adjustment
- 360° rotation
- · Optional positive tilt lock-out tab
- 13.0" glide track
- Height adjustment range: 6.0"
  - High: 2.4" above track
  - Low: 3.6" below track
- 13.0" min. clearance required for full retraction
- Warranty:
  - 15 yr. structural
  - 2 yr. palm rest/mouse pad
- Available on GSA contract