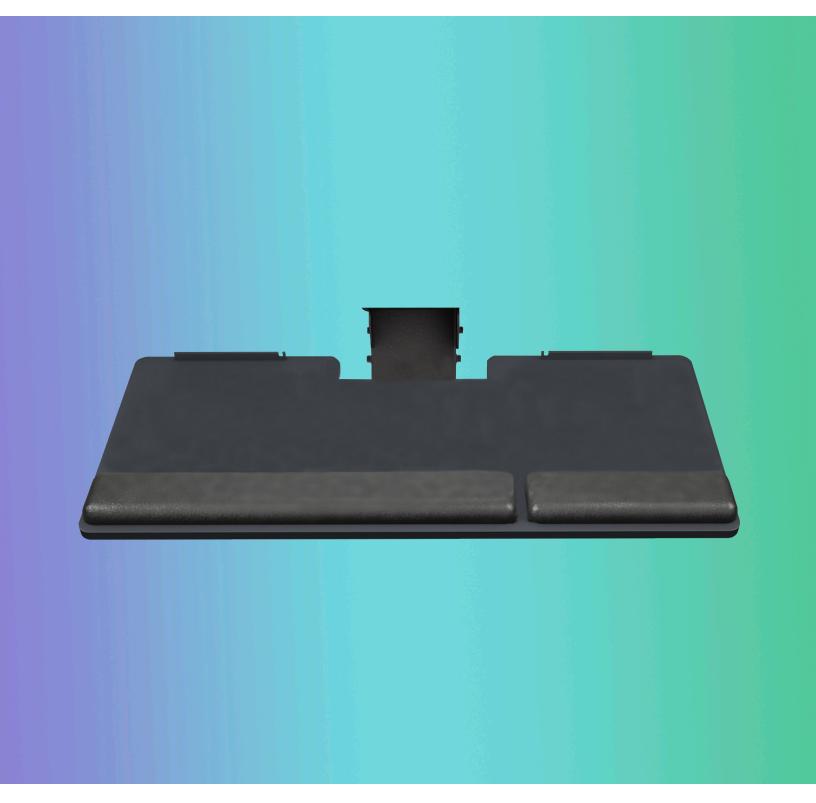

## PL003-27N KEYBOARD PLATFORM

- 27.0" platform with notched cutout for additional retraction
- Designed for benching systems and tables where minimal track space is available
- · Recommended for shallow worksurfaces
- For use with straight edge worksurfaces
- · Accommodates left or right-handed users