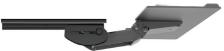

## AA100-PTLO LIFT-AND-LOCK ARTICULATING ARM

- · Lift-and-lock height adjustment
- +22.6°/-12.4° tilt adjustment
- 360° rotation
- · Optional positive tilt lock-out tab
- 13.0" glide track
- Height adjustment range: 6.0"
  - High: 2.4" above track
  - Low: 3.6" below track
- 13.0" min. clearance required for full retraction
- Warranty:
  - 15 yr. structural
  - 2 yr. palm rest/mouse pad
- Available on GSA contract