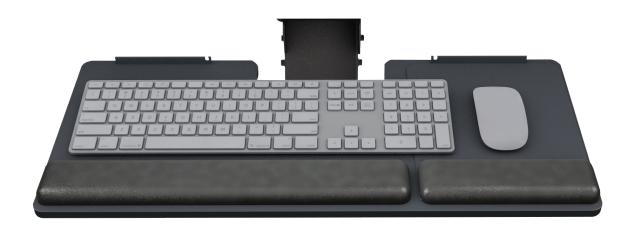

## PL003-27N KEYBOARD PLATFORM

- 27.0" platform with notched cutout for additional retraction
- Designed for benching systems and tables where minimal track space is available
- · Recommended for shallow worksurfaces
- For use with straight edge worksurfaces
- · Accommodates left or right-handed users