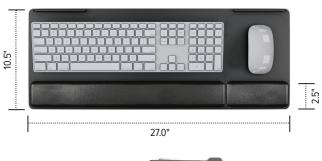

## PL003-27N KEYBOARD PLATFORM

- 27.0" platform with notched cutout for additional retraction
- Designed for benching systems and tables where minimal track space is available
- · Recommended for shallow worksurfaces
- For use with straight edge worksurfaces
- · Accommodates left or right-handed users