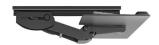

## PL003-27N KEYBOARD PLATFORM

- 27.0" platform with notched cutout for additional retraction
- Designed for benching systems and tables where minimal track space is available
- · Recommended for shallow worksurfaces
- For use with straight edge worksurfaces
- · Accommodates left or right-handed users

## AA100-PTLO LIFT-AND-LOCK ARTICULATING ARM

- · Lift-and-lock height adjustment
- +22.6°/-12.4° tilt adjustment
- 360° rotation
- · Optional positive tilt lock-out tab
- 13.0" glide track
- Height adjustment range: 6.0"
  - High: 2.4" above track
  - Low: 3.6" below track
- 13.0" min. clearance required for full retraction
- Warranty:
  - 15 yr. structural
  - 2 yr. palm rest/mouse pad
- Available on GSA contract