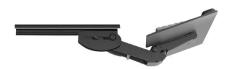

## PL003-27N KEYBOARD PLATFORM

- 27.0" platform with notched cutout for additional retraction
- Designed for benching systems and tables where minimal track space is available
- · Recommended for shallow worksurfaces
- For use with straight edge worksurfaces
- · Accommodates left or right-handed users

## AA100-PTLO LIFT-AND-LOCK ARTICULATING ARM

- · Lift-and-lock height adjustment
- +22.6°/-12.4° tilt adjustment
- 360° rotation
- · Optional positive tilt lock-out tab
- 13.0" glide track
- Height adjustment range: 6.0"
  - High: 2.4" above track
  - Low: 3.6" below track
- 13.0" min. clearance required for full retraction
- Warranty:
  - 15 yr. structural
  - 2 yr. palm rest/mouse pad
- Available on GSA contract