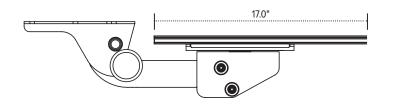

## **Product specs**

Spring assisted height adjustment allows for effortless positioning of the keyboard platform using a single knob.

- Spring assisted adjustment
- 17.0" glide track
- No minimum requirement needed for full retraction
- ±15° tilt adjustment
- Height adjustment range: 6.3"
  - 1.3" above track | 5.0" below track
- 360° glide track rotation
- Positions flush with worksurface
- Recommended for any platform
- Soft touch knob for simultaneous height and tilt adjustment
- Warranty: 15 yr.