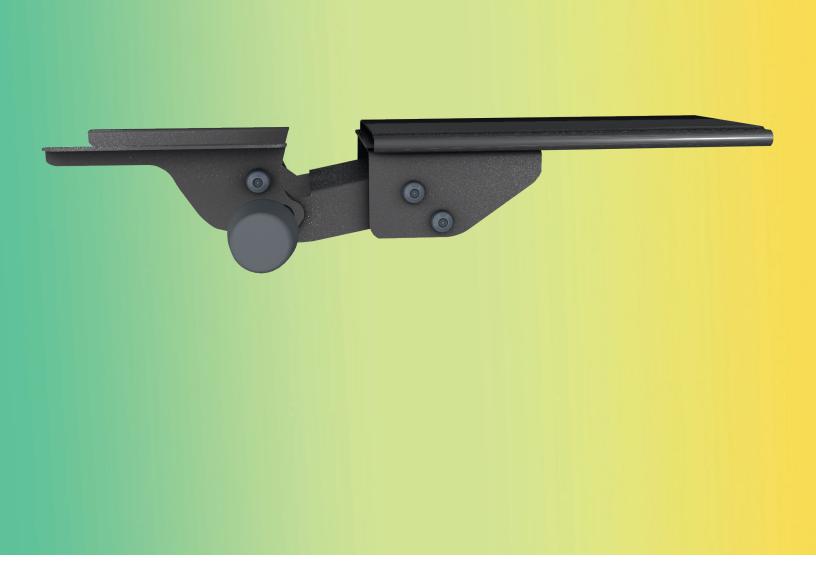

## esi | work gear

AA260

spring assisted articulating arm

## **Product specs**

Spring assisted height adjustment allows for effortless positioning of the keyboard platform using a single knob.

- Spring assisted adjustment
- 17.0" glide track
- No minimum requirement needed for full retraction
- ±15° tilt adjustment
- Height adjustment range: 6.3"
  - 1.3" above track | 5.0" below track
- 360° glide track rotation
- Positions flush with worksurface
- Recommended for any platform
- Soft touch knob for simultaneous height and tilt adjustment
- Warranty: 15 yr.