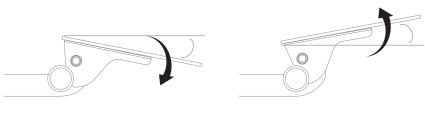

## AA260

Positive tilt

Negative tilt

## **Product specs**

Spring assisted height adjustment allows for effortless positioning of the keyboard platform using a single knob.

- Spring assisted adjustment
- 17.0" glide track
- No minimum requirement needed for full retraction
- ±15° tilt adjustment
- Height adjustment range: 6.3"
  - 1.3" above track | 5.0" below track
- 360° glide track rotation
- Positions flush with worksurface
- Recommended for any platform
- Soft touch knob for simultaneous height and tilt adjustment
- Warranty: 15 yr.