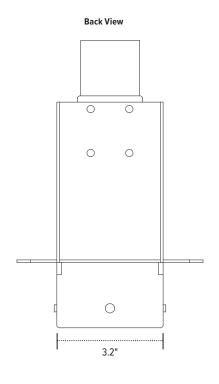

## Product Specs -

- E-FOMT-SLV compatible ESI monitor arms:
  - Evolve monitor arms: single, dual and triple configurations only
  - Edge®: single configuration only
- Holds up to three monitors (15.4 lbs. per slider mount arm, 17.6 lbs. per VESA mount)
- Fits easily on standard Edge and Evolve product nesting on base
- · Available on GSA contract
- · Warranty: 15 yrs.

Model # -

E-FOMT-SLV