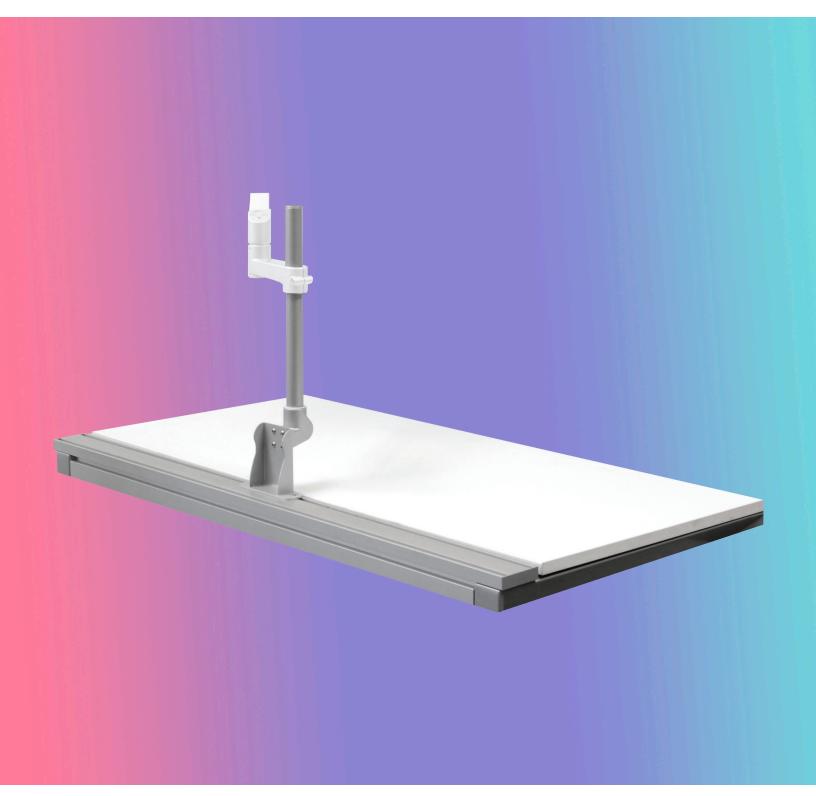

## Benching Solutions

Steelcase® Frameone monitor arm benching adapter



## Benching Solutions Steelcase® Frameone monitor arm benching adapter



## Product Specs -

- E-FOMT-SLV compatible ESI monitor arms:
  - Evolve monitor arms: single, dual and triple configurations only
  - Edge®: single configuration only
- Holds up to three monitors (15.4 lbs. per slider mount arm, 17.6 lbs. per VESA mount)
- Fits easily on standard Edge and Evolve product nesting on base
- · Available on GSA contract
- · Warranty: 15 yrs.

Model # -

E-FOMT-SLV

## Benching Solutions Steelcase® Frameone monitor arm benching adapter