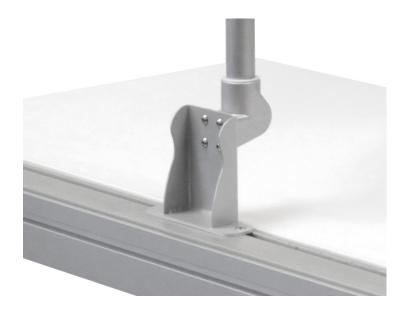

## Product Specs -

- E-FOMT-SLV compatible ESI monitor arms:
  - Evolve monitor arms: single, dual and triple configurations only
  - Edge®: single configuration only
- Holds up to three monitors (15.4 lbs. per slider mount arm, 17.6 lbs. per VESA mount)
- Fits easily on standard Edge and Evolve product nesting on base
- · Available on GSA contract
- · Warranty: 15 yrs.

Model # -

E-FOMT-SLV