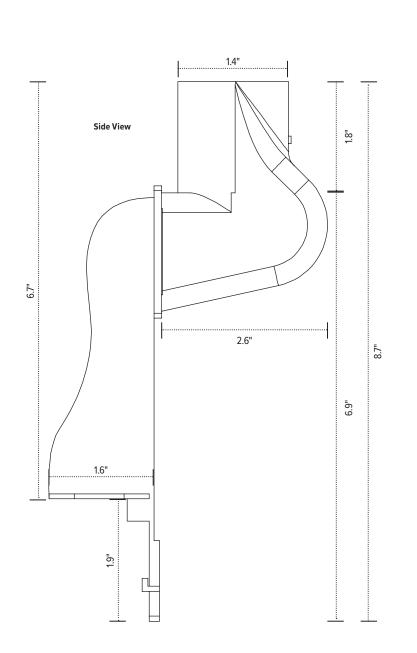

## Product Specs -

- E-FOMT-SLV compatible ESI monitor arms:
  - Evolve monitor arms: single, dual and triple configurations only
  - Edge®: single configuration only
- Holds up to three monitors (15.4 lbs. per slider mount arm, 17.6 lbs. per VESA mount)
- Fits easily on standard Edge and Evolve product nesting on base
- · Available on GSA contract
- · Warranty: 15 yrs.

Model # -

E-FOMT-SLV