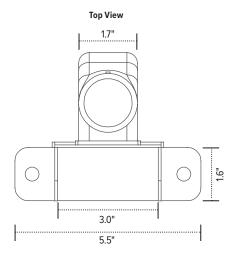

## Product Specs -

- E-FOMT-SLV compatible ESI monitor arms:
  - Evolve monitor arms: single, dual and triple configurations only
  - Edge®: single configuration only
- Holds up to three monitors (15.4 lbs. per slider mount arm, 17.6 lbs. per VESA mount)
- Fits easily on standard Edge and Evolve product nesting on base
- · Available on GSA contract
- · Warranty: 15 yrs.