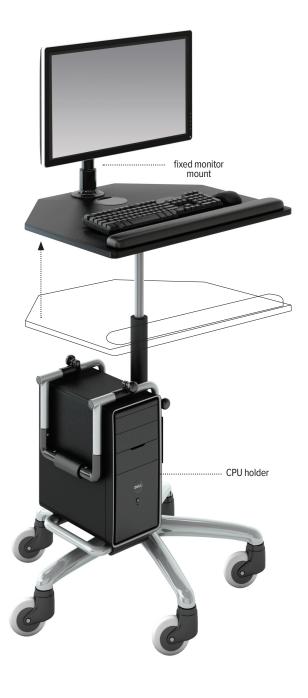

## **Product specs**

- Pneumatic lift platform with wire controller
- 5-star base with heavy-duty casters (2 locking)
- Includes cable management system
- 26.5"w x 22.5"d top platform
- 13.0" height adjustment for platform
  - 28.0"-41.0" (low/high)
- 26.8"w x 22.8"d platform measurement
- 28.8" diameter base measurement
- 20 lb. weight capacity (including surface)
- Includes:
  - Adjustable CPU Holder
  - Palm rest
- Fixed monitor mount
- · CPU Holder dimensions:
- 13.0"-21.0" adjustable height
- 2.5"-8.3" adjustable width
- 50lb. weight capacity
- Warranty: 15 yr. (structural) 2 yr. (palm rest)