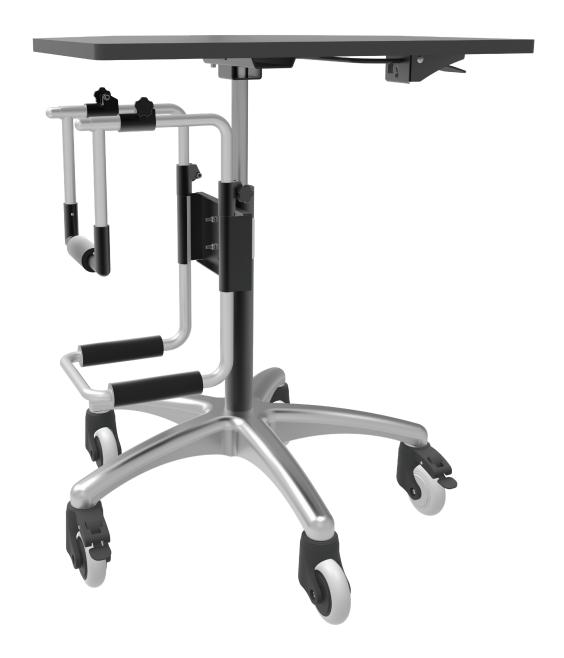

## **Product specs**

- Pneumatic lift platform with wire controller
- 5-star base with heavy-duty casters (2 locking)
- Includes cable management system
- 26.5"w x 22.5"d top platform
- 13.0" height adjustment for platform
  - 28.0"-41.0" (low/high)
- 26.8"w x 22.8"d platform measurement
- 28.8" diameter base measurement
- 20 lb. weight capacity (including surface)
- Includes:
  - Adjustable CPU Holder
  - Palm rest
- Fixed monitor mount
- · CPU Holder dimensions:
- 13.0"-21.0" adjustable height
- 2.5"-8.3" adjustable width
- 50lb. weight capacity
- Warranty: 15 yr. (structural) 2 yr. (palm rest)