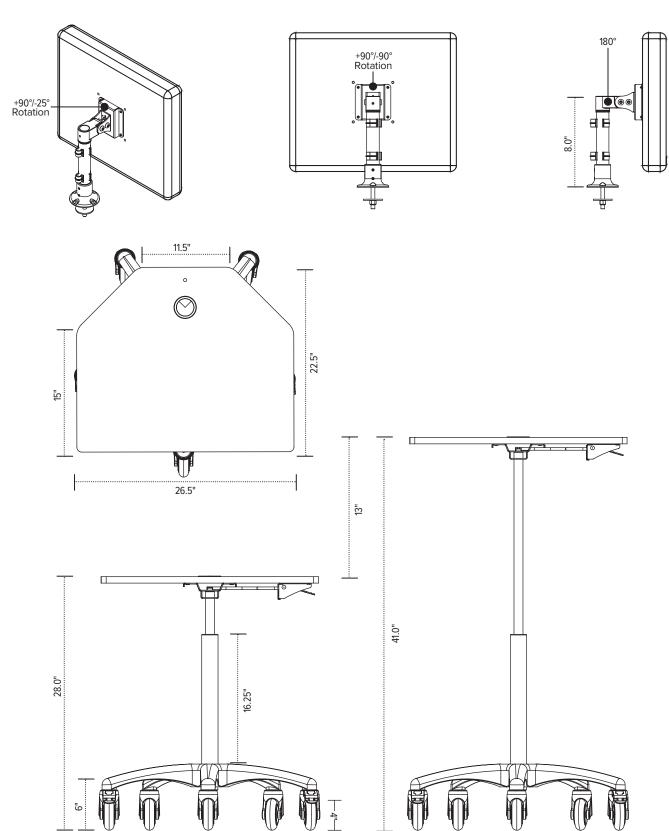

## **Product specs**

- Pneumatic lift platform with wire controller
- 5-star base with heavy-duty casters (2 locking)
- Includes cable management system
- 26.5"w x 22.5"d top platform
- 13.0" height adjustment for platform
  - 28.0"-41.0" (low/high)
- 26.8"w x 22.8"d platform measurement
- 28.8" diameter base measurement
- 20 lb. weight capacity (including surface)
- Includes:
  - Adjustable CPU Holder
  - Palm rest
- Fixed monitor mount
- · CPU Holder dimensions:
- 13.0"-21.0" adjustable height
- 2.5"-8.3" adjustable width
- 50lb. weight capacity
- Warranty: 15 yr. (structural) 2 yr. (palm rest)