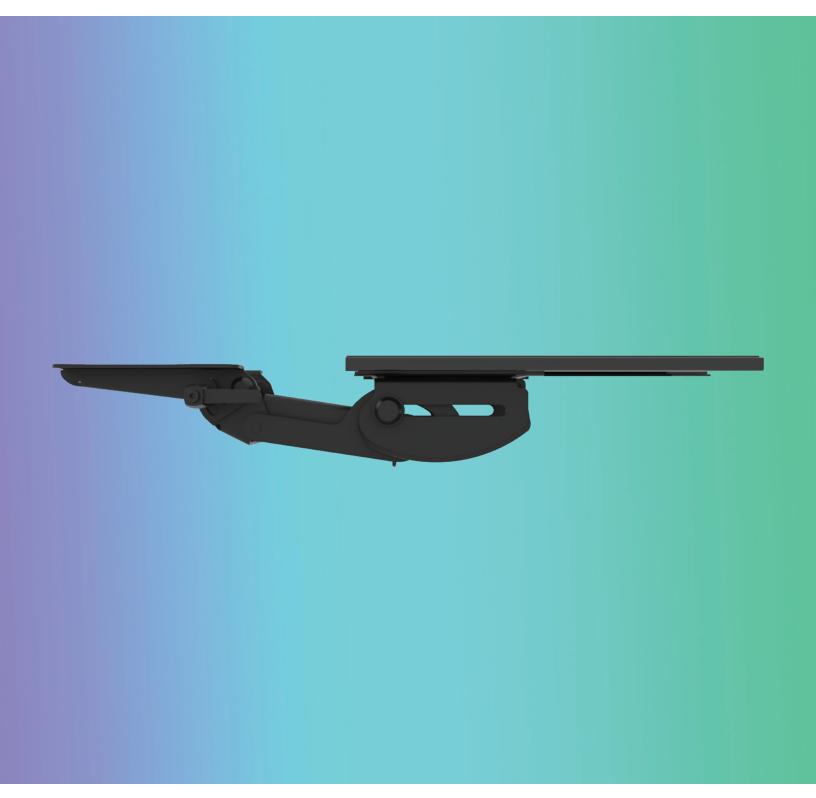

## **Product specs**

Lift-n-lock articulating arms provide quick and easy height adjustment. To position the platform to the desired height, simply tilt the front edge of the platform up, then raise or lower the entire platform. Release the platform and the arm will lock into place.

- · Lift-n-lock height adjustment
- Optional positive tilt lock-out tab
- 13.0" glide track
- 13.0" minimum required for full retraction
- +22.6°/-12.4° tilt adjustment
- Height adjustment range: 6.0"
  - 2.4" above track | 3.6" below track
- 360° glide track rotation
- · Positions flush with worksurfaces
- · Recommended for shallow worksurfaces
- Recommended for PL003-27N notched platform for full retraction
- Warranty: 15 yr.