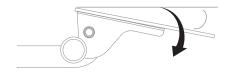

## **Product specs**

Lift-n-lock articulating arms provide quick and easy height adjustment. To position the platform to the desired height, simply tilt the front edge of the platform up, then raise or lower the entire platform. Release the platform and the arm will lock into place.

- · Lift-n-lock height adjustment
- Optional positive tilt lock-out tab
- 13.0" glide track
- 13.0" minimum required for full retraction
- +22.6°/-12.4° tilt adjustment
- Height adjustment range: 6.0"
  - 2.4" above track | 3.6" below track
- 360° glide track rotation
- · Positions flush with worksurfaces
- · Recommended for shallow worksurfaces
- Recommended for PL003-27N notched platform for full retraction
- Warranty: 15 yr.