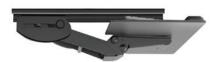

## AA100-PTLO

articulating arm

## **Product specs**

Lift-n-lock articulating arms provide quick and easy height adjustment. To position the platform to the desired height, simply tilt the front edge of the platform up, then raise or lower the entire platform. Release the platform and the arm will lock into place.

- · Lift-n-lock height adjustment
- Optional positive tilt lock-out tab
- 13.0" glide track
- 13.0" minimum required for full retraction
- +22.6°/-12.4° tilt adjustment
- Height adjustment range: 6.0"
  - 2.4" above track | 3.6" below track
- 360° glide track rotation
- · Positions flush with worksurfaces
- · Recommended for shallow worksurfaces
- Recommended for PL003-27N notched platform for full retraction
- Warranty: 15 yr.