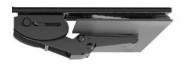

## AA100-PTLO

articulating arm

## **Product specs**

Lift-n-lock articulating arms provide quick and easy height adjustment. To position the platform to the desired height, simply tilt the front edge of the platform up, then raise or lower the entire platform. Release the platform and the arm will lock into place.

- · Lift-n-lock height adjustment
- Optional positive tilt lock-out tab
- 13.0" glide track
- 13.0" minimum required for full retraction
- +22.6°/-12.4° tilt adjustment
- Height adjustment range: 6.0"
  - 2.4" above track | 3.6" below track
- 360° glide track rotation
- · Positions flush with worksurfaces
- · Recommended for shallow worksurfaces
- Recommended for PL003-27N notched platform for full retraction
- Warranty: 15 yr.