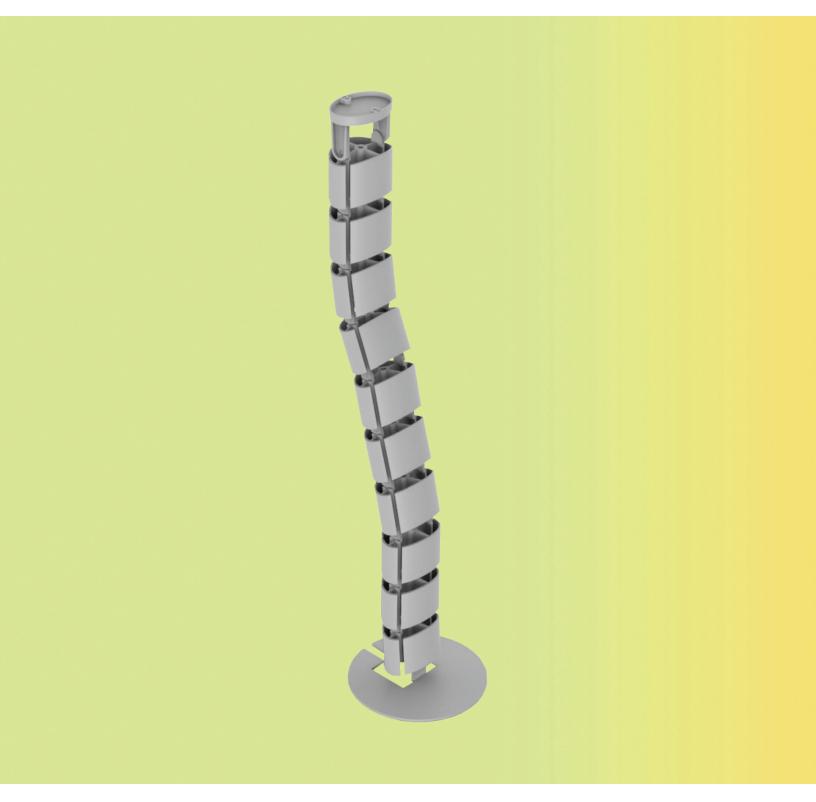

# Conceal

cable management spine

### cable management spine

#### **Product specs**

- Expands and retracts to keep cables organized under a height adjustable table base
- 53.5" total height
- 23 links
- Links are detachable
- Weighted bottom
- Attaches to bottom of worksurface
- Warranty: 15 yrs.

### cable management spine

Base aerial view

Conceal base

Base profile view

Conceal link

Link aerial view

Link profile view

mounting clip profile view