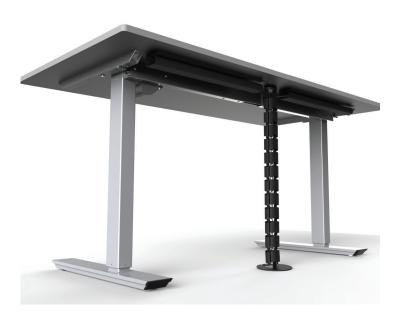

# Conceal

cable management spine

### cable management spine

#### **Product specs**

- Expands and retracts to keep cables organized under a height adjustable table base
- 53.5" total height
- 23 links
- Links are detachable
- Weighted bottom
- Attaches to bottom of worksurface
- Warranty: 15 yrs.