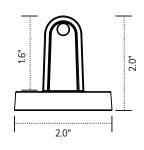

## Conceal

### cable management spine

Base aerial view

Conceal base

Base profile view

Conceal link

Link aerial view

Link profile view

mounting clip profile view