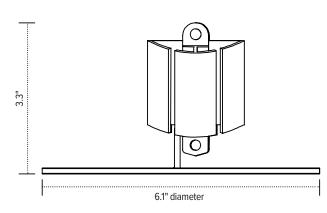

### cable management spine

Base aerial view

Conceal base

Base profile view

Conceal link

Link aerial view

Link profile view

mounting clip profile view