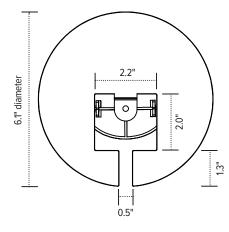

### cable management spine

Base aerial view

Conceal base

Base profile view

Conceal link

Link aerial view

Link profile view

mounting clip profile view