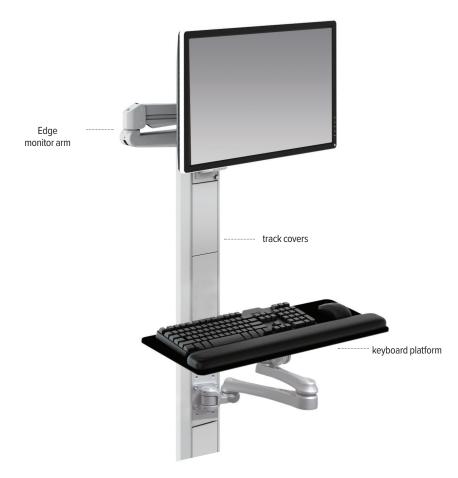

#### Product Specs —

- Keyboard arm and monitor arm can be positioned anywhere along the wall track
- For left or right-handed users
- Keyboard tray folds up or down to save space
- Keyboard dimensions: 24.9"w x 10.6"d
- Monitor weight range: 6.5 lbs.-17.6 lbs.
- Monitor arm height adjustment range: 12.5"
- Monitor arm extension: 22.5"
- Keyboard arm extension: 23.0"
- Includes:
  - Track covers to conceal cords
  - (1) One 31.5" aluminum alloy wall track
  - Edge® monitor arm
  - Keyboard platform
- Warranty:
  - 15 yrs. structural
  - 2 yrs. palm rest/mousepad
- Available on GSA contract