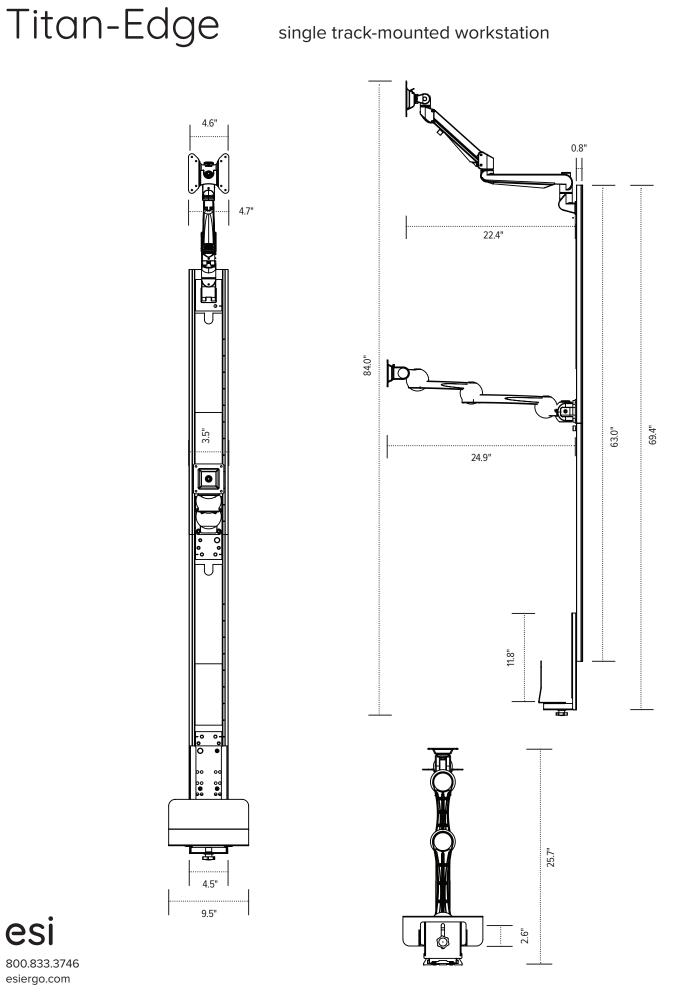

#### Product Specs —

- Keyboard arm and monitor arm can be positioned anywhere along the wall track
- For left or right-handed users
- Keyboard tray folds up or down to save space
- Keyboard dimensions: 24.9"w x 10.6"d
- Monitor weight range: 6.5 lbs.-17.6 lbs.
- Monitor arm height adjustment range: 12.5"
- Monitor arm extension: 22.5"
- Keyboard arm extension: 23.0"
- Includes:
  - Track covers to conceal cords
  - (1) One 31.5" aluminum alloy wall track
  - Edge® monitor arm
  - Keyboard platform
- Warranty:
  - 15 yrs. structural
  - 2 yrs. palm rest/mousepad
- Available on GSA contract