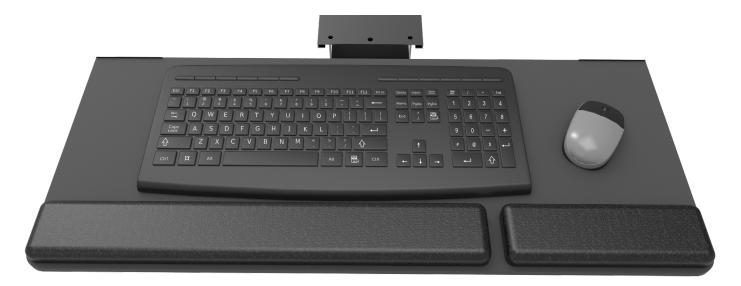

## **Product specs**

- Recommended for straight edge worksurfaces
- PL003-27 keyboard platform
  - Includes: gel palm rests, mouse pad, mouse guards, cord management clips
  - Made from black 0.3" thin phenolic (\*except R-series)
- 27.0" rectangle keyboard platform
- Accommodates left or right-handed users
- AA750DAT articulating arm
- · Lift-and-lock height adjustment
- Dial-a-tilt adjustment
- 21.8" glide track
- 22.0" clearance required for full retraction
- +10°/-15° tilt adjustment
- 7.2" height adjustment range
  - 2.3" above track | 4.9" below track
- 360° glide track rotation
- Positions flush with worksurface
- Warranty:
  - 15 yr. articulating arm/platform
  - 2 yr. palm rest/mouse pad
- GSA