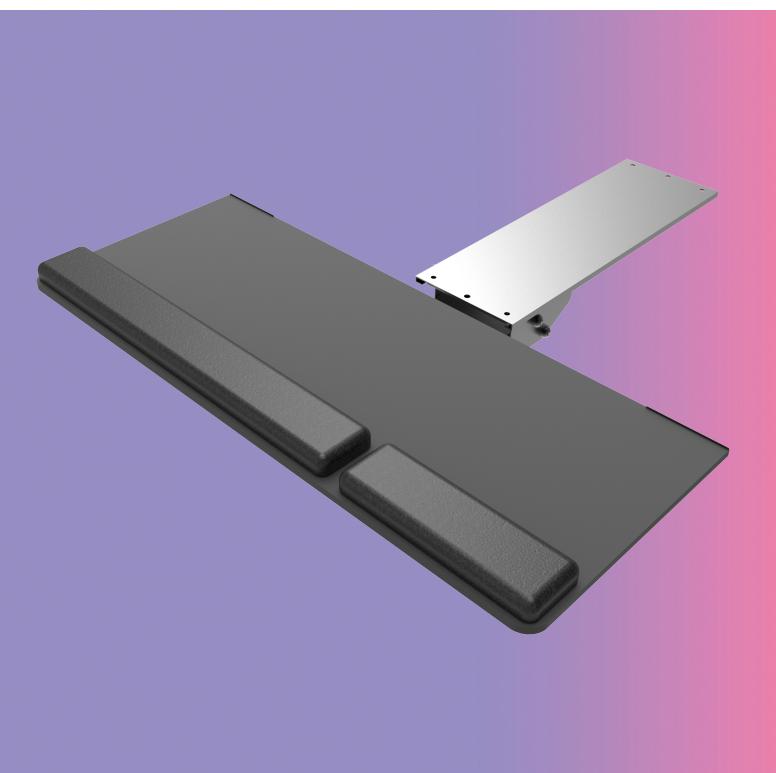

## **Product specs**

- Recommended for straight edge worksurfaces
- PL003-27 keyboard platform
  - Includes: gel palm rests, mouse pad, mouse guards, cord management clips
  - Made from black 0.3" thin phenolic (\*except R-series)
- 27.0" rectangle keyboard platform
- Accommodates left or right-handed users
- AA750DAT articulating arm
- · Lift-and-lock height adjustment
- Dial-a-tilt adjustment
- 21.8" glide track
- 22.0" clearance required for full retraction
- +10°/-15° tilt adjustment
- 7.2" height adjustment range
  - 2.3" above track | 4.9" below track
- 360° glide track rotation
- Positions flush with worksurface
- Warranty:
  - 15 yr. articulating arm/platform
  - 2 yr. palm rest/mouse pad
- GSA