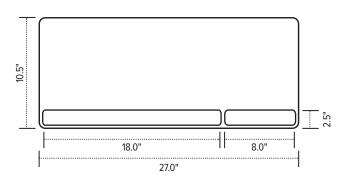

## **Product specs**

- Recommended for straight edge worksurfaces
- PL003-27 keyboard platform
  - Includes: gel palm rests, mouse pad, mouse guards, cord management clips
  - Made from black 0.3" thin phenolic (\*except R-series)
- 27.0" rectangle keyboard platform
- Accommodates left or right-handed users
- AA750DAT articulating arm
- · Lift-and-lock height adjustment
- Dial-a-tilt adjustment
- 21.8" glide track
- 22.0" clearance required for full retraction
- +10°/-15° tilt adjustment
- 7.2" height adjustment range
  - 2.3" above track | 4.9" below track
- 360° glide track rotation
- Positions flush with worksurface
- Warranty:
  - 15 yr. articulating arm/platform
  - 2 yr. palm rest/mouse pad
- GSA