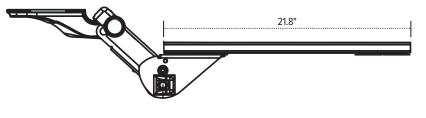

## **Product specs**

- Recommended for straight edge worksurfaces
- PL003-27 keyboard platform
  - Includes: gel palm rests, mouse pad, mouse guards, cord management clips
  - Made from black 0.3" thin phenolic (\*except R-series)
- 27.0" rectangle keyboard platform
- Accommodates left or right-handed users
- AA750DAT articulating arm
- · Lift-and-lock height adjustment
- Dial-a-tilt adjustment
- 21.8" glide track
- 22.0" clearance required for full retraction
- +10°/-15° tilt adjustment
- 7.2" height adjustment range
  - 2.3" above track | 4.9" below track
- 360° glide track rotation
- Positions flush with worksurface
- Warranty:
  - 15 yr. articulating arm/platform
  - 2 yr. palm rest/mouse pad
- GSA