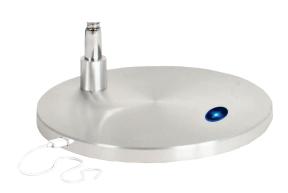

## Pixie-LEDX small profile LED task light

touch and release dimmer button

USB charging port

circular light fixture diffuses soft even light

## **Product specs**

- LED
- 3000K color temperature
- 250 lumens
- 80 CRI
- 3W
- 50,000 hours lamp life
- 11.8" reach
- · Power source is UL listed
- 8 hr. auto shut-off
- Touch and release built-in dimmer with (4) four brightness settings
- 7.0' power cord
- USB charging port
- Small profile
- Lightweight
- Warranty: 15 yr. (Structural) / 1 yr. (LED transformer)