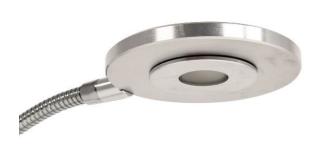

## Pixie-LEDX small profile LED task light

touch and release dimmer button

USB charging port

circular light fixture diffuses soft even light

## **Product specs**

- LED
- 3000K color temperature
- 250 lumens
- 80 CRI
- 3W
- 50,000 hours lamp life
- 11.8" reach
- · Power source is UL listed
- 8 hr. auto shut-off
- Touch and release built-in dimmer with (4) four brightness settings
- 7.0' power cord
- USB charging port
- Small profile
- Lightweight
- Warranty: 15 yr. (Structural) / 1 yr. (LED transformer)