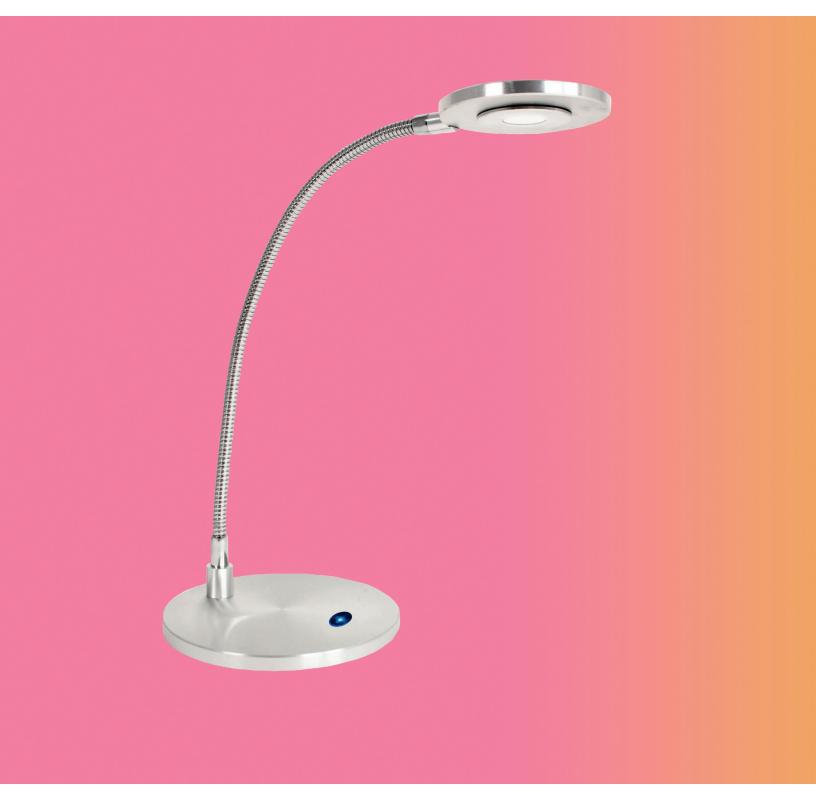

## Pixie-LEDX

small profile LED task light

## Pixie-LEDX small profile LED task light

touch and release dimmer button

USB charging port

circular light fixture diffuses soft even light

## **Product specs**

- LED
- 3000K color temperature
- 250 lumens
- 80 CRI
- 3W
- 50,000 hours lamp life
- 11.8" reach
- · Power source is UL listed
- 8 hr. auto shut-off
- Touch and release built-in dimmer with (4) four brightness settings
- 7.0' power cord
- USB charging port
- Small profile
- Lightweight
- Warranty: 15 yr. (Structural) / 1 yr. (LED transformer)