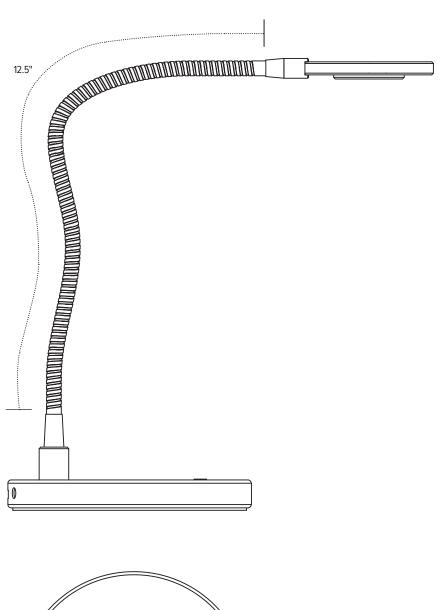

## Pixie-LEDX

small profile LED task light

## Pixie-LEDX small profile LED task light

touch and release dimmer button

USB charging port

circular light fixture diffuses soft even light

## **Product specs**

- LED
- 3000K color temperature
- 250 lumens
- 80 CRI
- 3W
- 50,000 hours lamp life
- 11.8" reach
- · Power source is UL listed
- 8 hr. auto shut-off
- Touch and release built-in dimmer with (4) four brightness settings
- 7.0' power cord
- USB charging port
- Small profile
- Lightweight
- Warranty: 15 yr. (Structural) / 1 yr. (LED transformer)