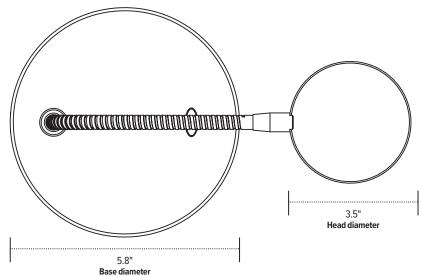

## **Product specs**

- LED
- 3000K color temperature
- 250 lumens
- 80 CRI
- 3W
- 50,000 hours lamp life
- 11.8" reach
- · Power source is UL listed
- 8 hr. auto shut-off
- Touch and release built-in dimmer with (4) four brightness settings
- 7.0' power cord
- USB charging port
- Small profile
- Lightweight
- Warranty: 15 yr. (Structural) / 1 yr. (LED transformer)