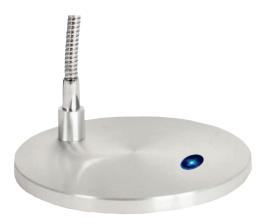

## Pixie-LEDX small profile LED task light

touch and release dimmer button

USB charging port

circular light fixture diffuses soft even light

## **Product specs**

- LED
- 3000K color temperature
- 250 lumens
- 80 CRI
- 3W
- 50,000 hours lamp life
- 11.8" reach
- · Power source is UL listed
- 8 hr. auto shut-off
- Touch and release built-in dimmer with (4) four brightness settings
- 7.0' power cord
- USB charging port
- Small profile
- Lightweight
- Warranty: 15 yr. (Structural) / 1 yr. (LED transformer)