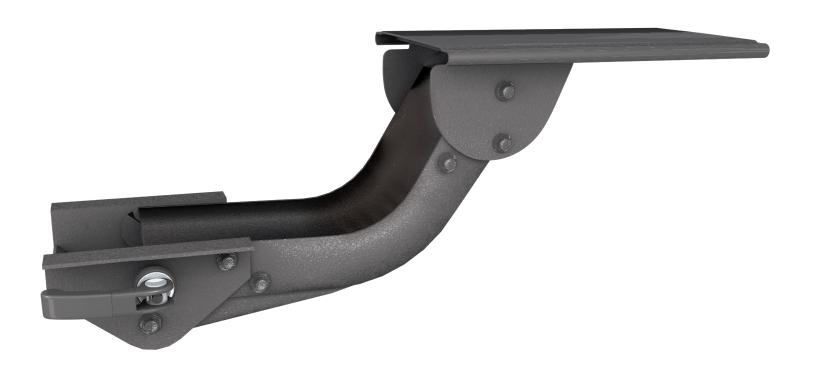

## **Product specs**

Lift-and-lock articulating arms provide quick and easy height adjustment. To position the platform to the desired height, simply tilt the platform up, then raise or lower. Release the platform and the arm will lock into place.

- Lift-and-lock height adjustment
- 17.8" glide track (platform may not fully retract in its stored position)
- No minimum clearance required for full retraction
- ±15° tilt adjustment
- 7.0" height adjustment range
  - 2.5" above track | 4.5" below track
- · 360° glide track rotation
- · Positions flush with the worksurface
- Release handle for independent tilt adjustment
- Warranty: 15 yr.