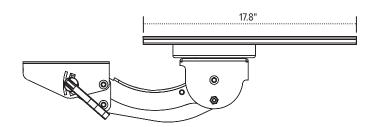

- Lift-and-lock height adjustment
- 17.8" glide track (platform may not fully retract in its stored position)
- No minimum clearance required for full retraction
- ±15° tilt adjustment
- 7.0" height adjustment range
  - 2.5" above track | 4.5" below track
- · 360° glide track rotation
- · Positions flush with the worksurface
- Release handle for independent tilt adjustment
- Warranty: 15 yr.