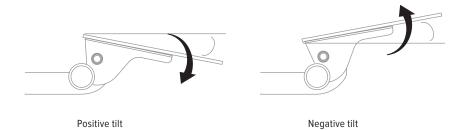

- Lift-and-lock height adjustment
- 17.8" glide track (platform may not fully retract in its stored position)
- No minimum clearance required for full retraction
- ±15° tilt adjustment
- 7.0" height adjustment range
  - 2.5" above track | 4.5" below track
- · 360° glide track rotation
- · Positions flush with the worksurface
- Release handle for independent tilt adjustment
- Warranty: 15 yr.