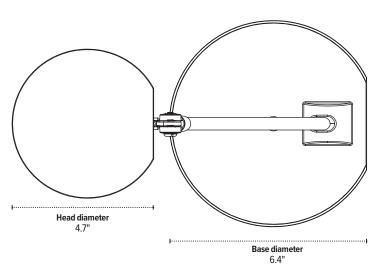

## Single arm LED task light

Luminaire

adjustable range of single arm

**Product specs** 

- LED
- 5000K color temperature
- 900 lumens
- 90 CRI
- 8 watts
- 90,000 hrs. lamp life
- · 6.0' power cord
- Power source and light is ETL listed
- 16.0" arm reach
- Built-in dimmer with two settings
- · Available in three colors: silver, black, and white
- Designed by Sava Čvek
- Warranty: 15 yr. (structural) 1yr. (LED transformer)