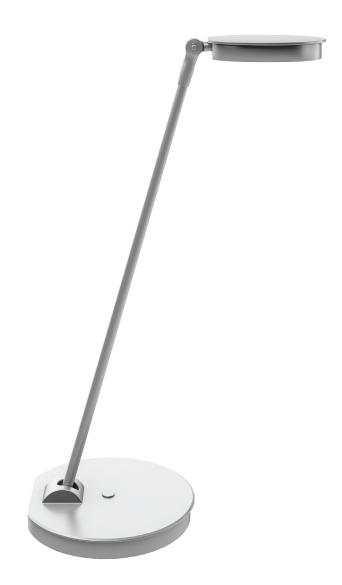

Lily<sup>TM</sup> LED
Single arm LED task light

## Lily LED

## Single arm LED task light

Luminaire

adjustable range of single arm

**Product specs** 

- LED
- 5000K color temperature
- 900 lumens
- 90 CRI
- 8 watts
- 90,000 hrs. lamp life
- · 6.0' power cord
- Power source and light is ETL listed
- 16.0" arm reach
- Built-in dimmer with two settings
- · Available in three colors: silver, black, and white
- Designed by Sava Čvek
- Warranty: 15 yr. (structural) 1yr. (LED transformer)

## Lily LED

Single arm LED task light

15.5" min/18.7" max