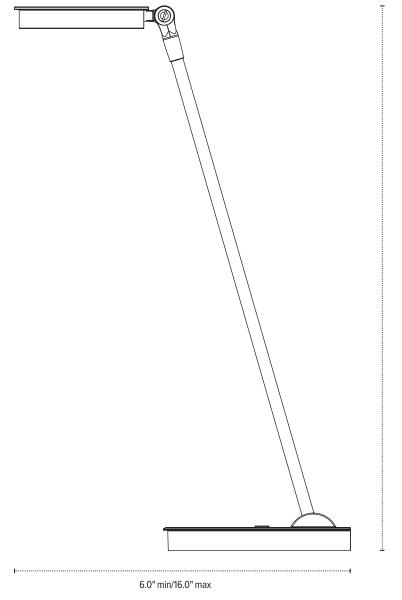

## Single arm LED task light

Luminaire

adjustable range of single arm

**Product specs** 

- LED
- 5000K color temperature
- 900 lumens
- 90 CRI
- 8 watts
- 90,000 hrs. lamp life
- · 6.0' power cord
- Power source and light is ETL listed
- 16.0" arm reach
- Built-in dimmer with two settings
- · Available in three colors: silver, black, and white
- Designed by Sava Čvek
- Warranty: 15 yr. (structural) 1yr. (LED transformer)

## Lily LED

Single arm LED task light

15.5" min/18.7" max