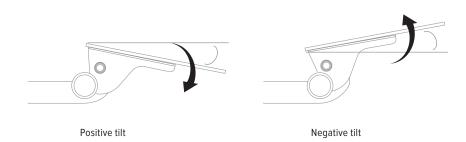

### Product specs

With a generous lift-and-lock height range, our AA370 extended reach articulating arm provides additional height adjustability to meet the needs of a wide range of users.

- Lift-and-lock height adjustment
- 24.8" glide track
- 25.0" min clearance required for full retraction
- ±15° tilt adjustment
- 16.0" height adjustment range
  - 8.0" above track | 8.0" below track
- 360° glide track rotation
- Positions flush with the worksurface
- Recommended for any platform
- Release handle for independent tilt adjustment
- Warranty: 15 yr.