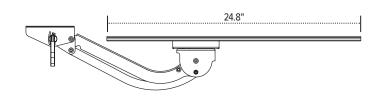

### Product specs

With a generous lift-and-lock height range, our AA370 extended reach articulating arm provides additional height adjustability to meet the needs of a wide range of users.

- Lift-and-lock height adjustment
- 24.8" glide track
- 25.0" min clearance required for full retraction
- ±15° tilt adjustment
- 16.0" height adjustment range
  - 8.0" above track | 8.0" below track
- 360° glide track rotation
- Positions flush with the worksurface
- Recommended for any platform
- Release handle for independent tilt adjustment
- Warranty: 15 yr.