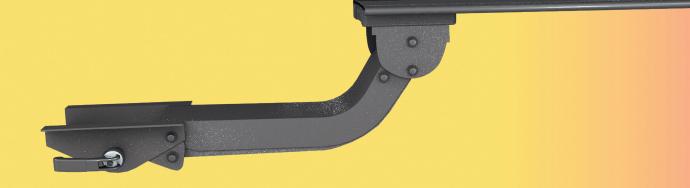

### AA370

articulating arm with extended reach

### Product specs

With a generous lift-and-lock height range, our AA370 extended reach articulating arm provides additional height adjustability to meet the needs of a wide range of users.

- Lift-and-lock height adjustment
- 24.8" glide track
- 25.0" min clearance required for full retraction
- ±15° tilt adjustment
- 16.0" height adjustment range
  - 8.0" above track | 8.0" below track
- 360° glide track rotation
- Positions flush with the worksurface
- Recommended for any platform
- Release handle for independent tilt adjustment
- Warranty: 15 yr.