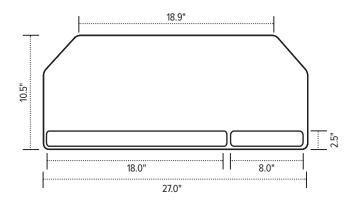

## **Product Specs**

- Cut corner platforms accommodates straight edge, large radius and corner diagonal worksurfaces
- The palm rest(s) allows for left- or right-handed mousing
- Includes
  - Gel palm rests
  - Mouse pad
  - Mouse guards
  - Cord management clips
- · Available in 25.0" and 27.0" widths
- Made from black 0.3" thin phenolic for maximum knee clearance
- Warranty:
  - 15 yr. structural
  - 2yr. palm rest/mouse pad
- Available on GSA contract

## Model #

PL003CC-25 25.0" WIDE PL003CCR-25 R-SERIES PL003CC-27 27.0" WIDE

R-Series Platforms are composed of 100% post-consumer materials, making them completely recyclable. They are free of formaldehydes and carcinogens and emit no VOC's (Volatile Organic Compounds).