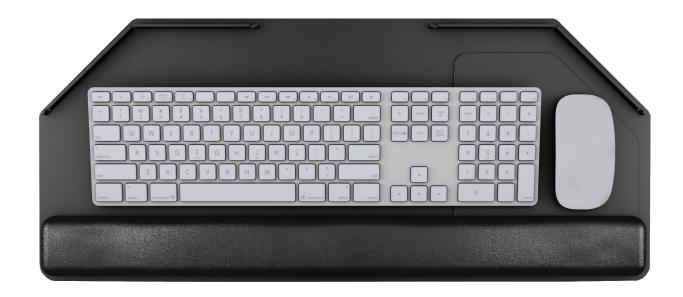

## PL003CC

cut corner keyboard platform

## **Product Specs**

- Cut corner platforms accommodates straight edge, large radius and corner diagonal worksurfaces
- The palm rest(s) allows for left- or right-handed mousing
- Includes
  - Gel palm rests
  - Mouse pad
  - Mouse guards
  - Cord management clips
- · Available in 25.0" and 27.0" widths
- Made from black 0.3" thin phenolic for maximum knee clearance
- Warranty:
  - 15 yr. structural
  - 2yr. palm rest/mouse pad
- Available on GSA contract