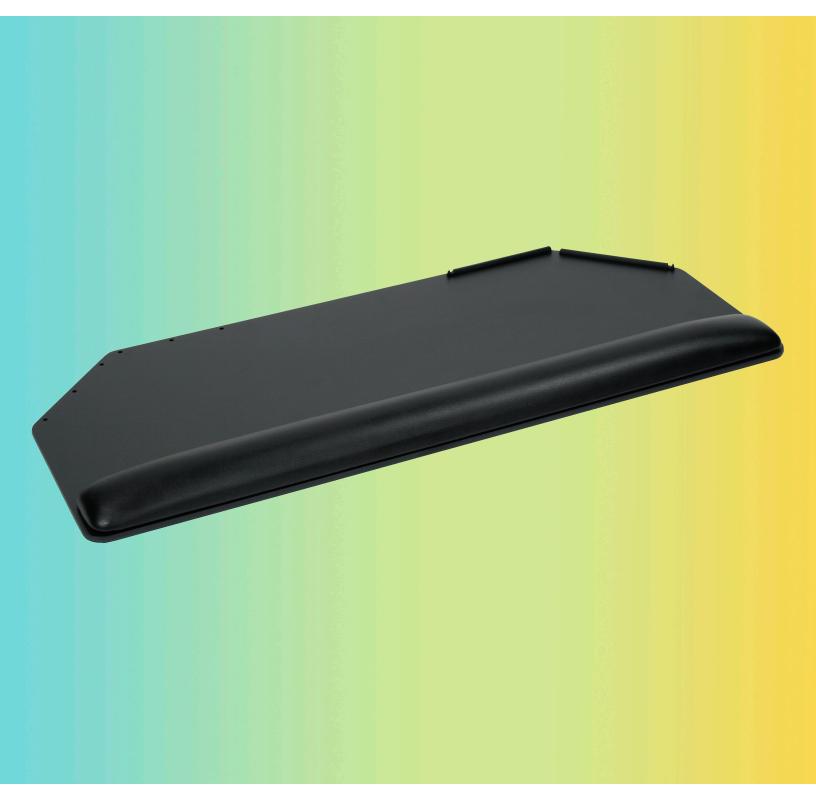

## PL003CC

cut corner keyboard platform

## **Product Specs**

- Cut corner platforms accommodates straight edge, large radius and corner diagonal worksurfaces
- The palm rest(s) allows for left- or right-handed mousing
- Includes
  - Gel palm rests
  - Mouse pad
  - Mouse guards
  - Cord management clips
- · Available in 25.0" and 27.0" widths
- Made from black 0.3" thin phenolic for maximum knee clearance
- Warranty:
  - 15 yr. structural
  - 2yr. palm rest/mouse pad
- Available on GSA contract