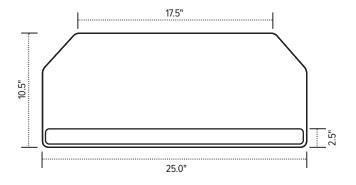

## **Product Specs**

- Cut corner platforms accommodates straight edge, large radius and corner diagonal worksurfaces
- The palm rest(s) allows for left- or right-handed mousing
- Includes
  - Gel palm rests
  - Mouse pad
  - Mouse guards
  - Cord management clips
- · Available in 25.0" and 27.0" widths
- Made from black 0.3" thin phenolic for maximum knee clearance
- Warranty:
  - 15 yr. structural
  - 2yr. palm rest/mouse pad
- Available on GSA contract

## Model #

PL003CC-25 25.0" WIDE PL003CCR-25 R-SERIES PL003CC-27 27.0" WIDE

R-Series Platforms are composed of 100% post-consumer materials, making them completely recyclable. They are free of formaldehydes and carcinogens and emit no VOC's (Volatile Organic Compounds).