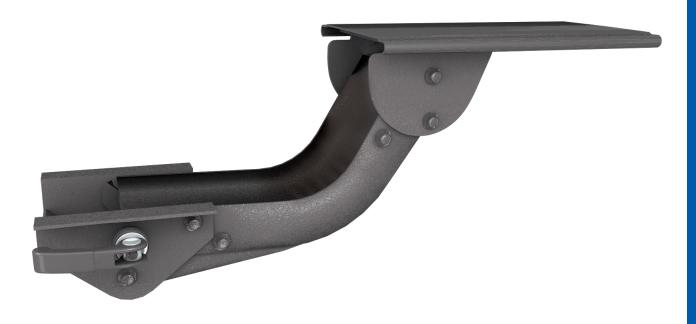

## AA330 LIFT & LOCK WITH SHORT TRACK

Lift and Lock articulating arms provide quick and easy height adjustment. To position the platform to the desired height, simply tilt the platform up, then raise or lower. Release the platform and the arm will lock into place.

- Lift and Lock height adjustment
- +15/-15° tilt adjustment and 360° rotation
- 17.75" glide track (platform may not fully retract in its stored position)
- Height Adjustment Range: 7"
- 2.5" above track | 4.5" below track
- Positions platform flush with the work surface
- Release handle for independent tilt adjustment