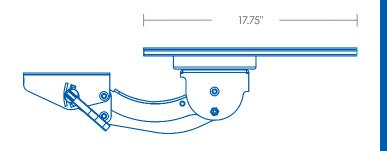

- Lift and Lock height adjustment
- +15/-15° tilt adjustment and 360° rotation
- 17.75" glide track (platform may not fully retract in its stored position)
- Height Adjustment Range: 7"
- 2.5" above track | 4.5" below track
- Positions platform flush with the work surface
- Release handle for independent tilt adjustment