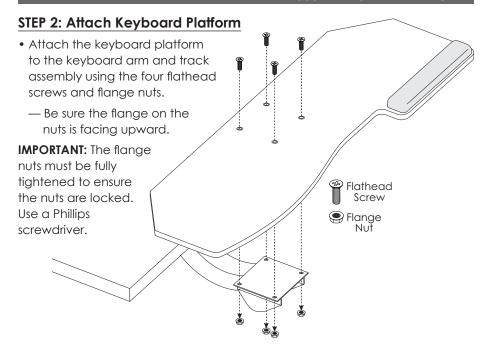

# Instructions

# PLOO5 KEYBOARD PLATFORM

**Model PL005CC** 

PL005 Rev A 4/17





**INSTALLATION AND USE** 

### PL005 KEYBOARD PLATFORM

**PLEASE REVIEW** these instructions before beginning the installation. Check that all parts needed were provided with your order. Contact your supplier if any parts are missing. Do not discard the packaging until satisfied that the product operates to your satisfaction.

#### **PARTS PROVIDED**



**CAUTION:** Hand-tighten screws only. Do **not** use power tools.

#### **TOOLS REQUIRED**

• Phillips screwdriver





## **STEP 3: Manage Cables**

 Adhere cord clips to the underside of the keyboard platform as needed to organize the keyboard and mouse cables.



**TO OPERATE THE KEYBOARD ARM,** follow the instructions on the keyboard arm or the instructions included with the installation procedures for the product.



800.833.3746 | esiergo.com