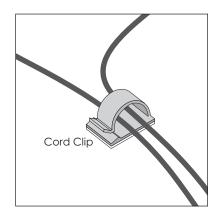

## **STEP 3: Manage Cables**

 Adhere cord clips to the underside of the keyboard platform as needed to organize the keyboard and mouse cables.

**TO OPERATE THE KEYBOARD ARM,** follow the instructions on the keyboard arm or the instructions included with the installation procedures for the product.