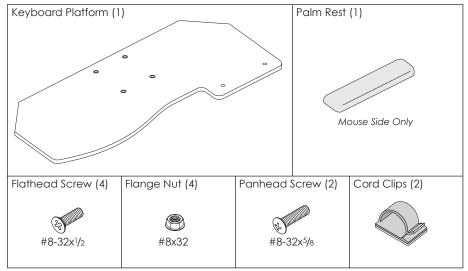

#### **PARTS PROVIDED**

**CAUTION:** Hand-tighten screws only. Do **not** use power tools.

#### **TOOLS REQUIRED**

• Phillips screwdriver