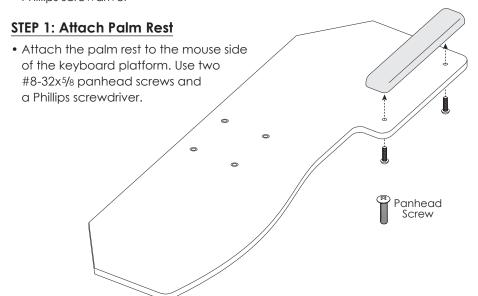

#### **PARTS PROVIDED**

**CAUTION:** Hand-tighten screws only. Do **not** use power tools.