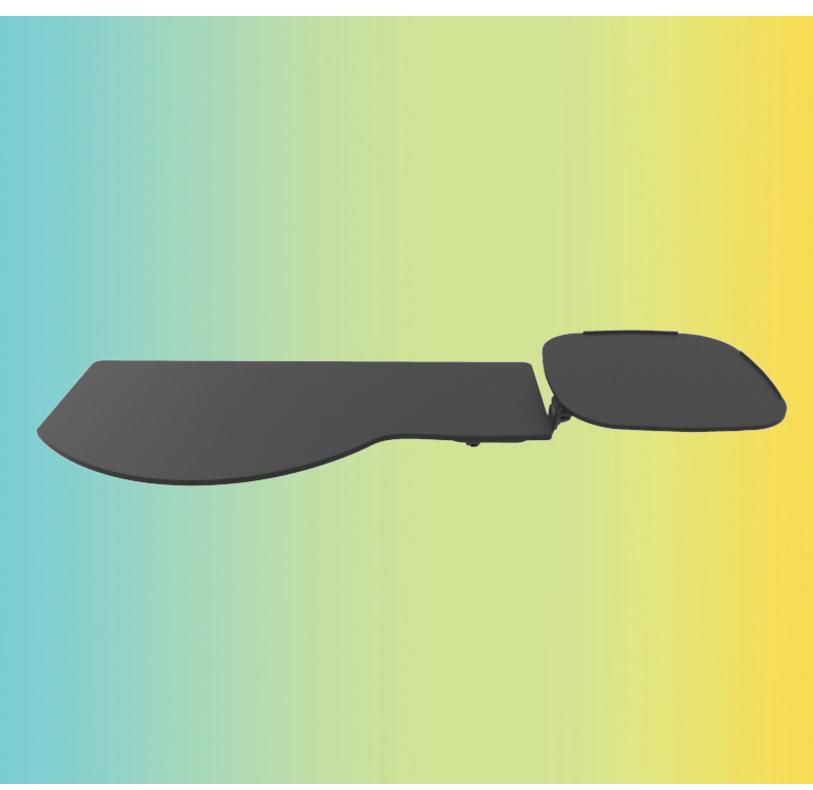

## PL217NAT

switch-n-click keyboard platform

switch-n-click mouse platform can be used in three different positions.

## **Product specs**

- · Includes:
  - Gel palm rests
  - Mouse pad
  - Mouse guards
  - Cord management clips
- · Reversible design; mouse platform mounts on left or right side - no tools required
- Independent tilt and swivel mousing platform
- · Can be used as a mouse in line, mouse over, or mouse forward
- Made from black 0.3" thin phenolic
- · Designed to accommodate ergonomically designed keyboards
- · Warranty:
  - 15 yr. platform
  - 2 yr. palm rest/mouse pad