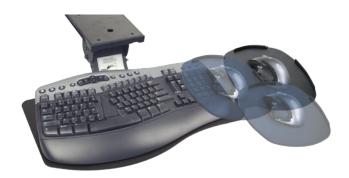

## Model # List price PL217NAT \$190

MOUSE IN LINE- Mouse can be positioned in direct line with the keyboard at either mouse-above height or platform height

MOUSE OVER - Mouse can be positioned over the 10-key to decrease reach

MOUSE FORWARD - Mouse can be positioned closer to the body for improved ergonomic comfort at either mouse-above height or platform height