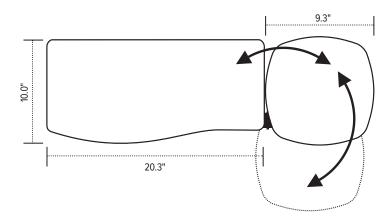

## Model # List price PL217NAT \$190

MOUSE IN LINE- Mouse can be positioned in direct line with the keyboard at either mouse-above height or platform height

MOUSE OVER - Mouse can be positioned over the 10-key to decrease reach

MOUSE FORWARD - Mouse can be positioned closer to the body for improved ergonomic comfort at either mouse-above height or platform height