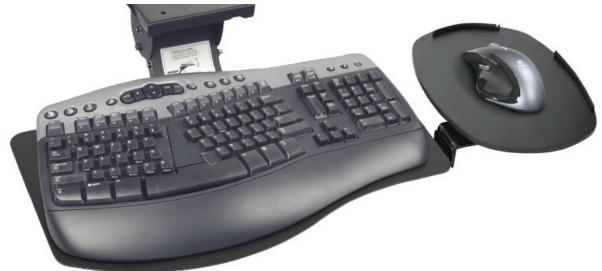

## PL217NAT

switch-n-click keyboard platform

switch-n-click mouse platform can be used in three different positions.

## **Product specs**

- · Includes:
  - Gel palm rests
  - Mouse pad
  - Mouse guards
  - Cord management clips
- · Reversible design; mouse platform mounts on left or right side - no tools required
- Independent tilt and swivel mousing platform
- · Can be used as a mouse in line, mouse over, or mouse forward
- Made from black 0.3" thin phenolic
- · Designed to accommodate ergonomically designed keyboards
- · Warranty:
  - 15 yr. platform
  - 2 yr. palm rest/mouse pad

## Model # List price PL217NAT \$190

MOUSE IN LINE- Mouse can be positioned in direct line with the keyboard at either mouse-above height or platform height

MOUSE OVER - Mouse can be positioned over the 10-key to decrease reach

MOUSE FORWARD - Mouse can be positioned closer to the body for improved ergonomic comfort at either mouse-above height or platform height