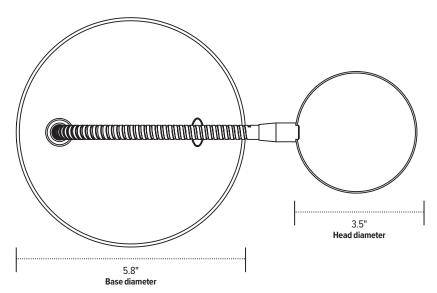

### **Product specs**

- 3000K color temperature
- 250 lumens
- 80 CRI
- 3W
- 50,000 hours lamp life
- 11.8" reach
- UL listed
- 8 hr. auto shut-off
- Touch and release built-in dimmer with (4) four brightness settings
- 7.0' power cord
- USB charging port
- Small profile
- Lightweight
- Warranty:
  - 15 yr. Structural
  - 1 yr. LED transformer