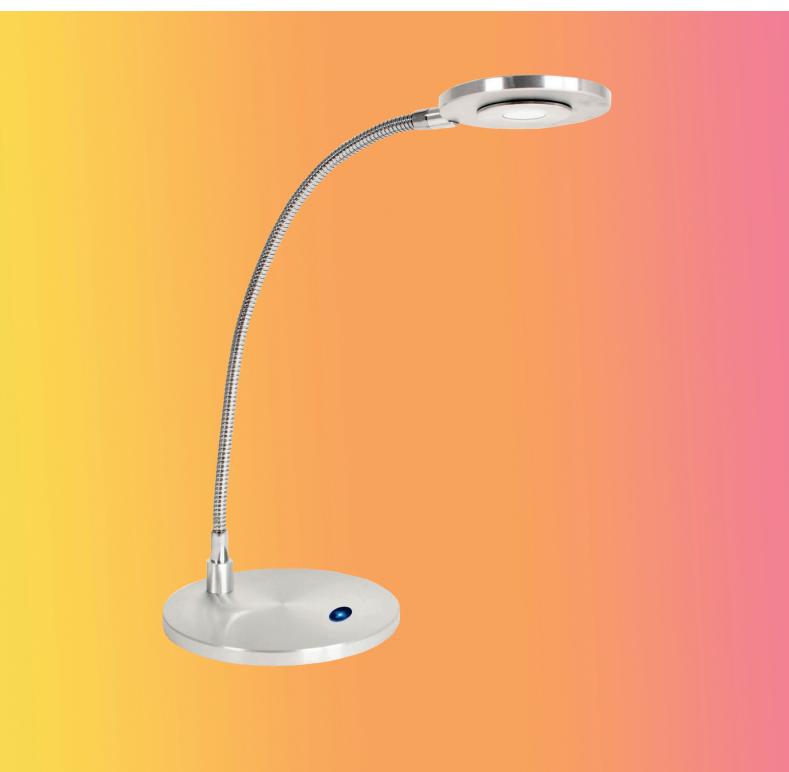

# Pixie-LEDX LED task light

touch and release dimmer button

USB charging port

circular light fixture diffuses soft even light

### **Product specs**

- 3000K color temperature
- 250 lumens
- 80 CRI
- 3W
- 50,000 hours lamp life
- 11.8" reach
- UL listed
- 8 hr. auto shut-off
- Touch and release built-in dimmer with (4) four brightness settings
- 7.0' power cord
- USB charging port
- Small profile
- Lightweight
- Warranty:
  - 15 yr. Structural
  - 1 yr. LED transformer