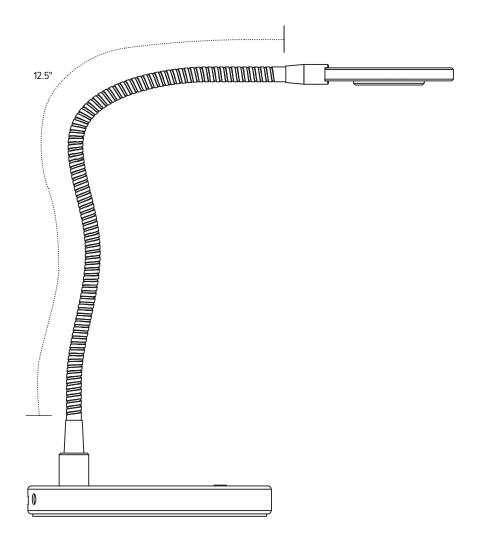

### **Product specs**

- 3000K color temperature
- 250 lumens
- 80 CRI
- 3W
- 50,000 hours lamp life
- 11.8" reach
- UL listed
- 8 hr. auto shut-off
- Touch and release built-in dimmer with (4) four brightness settings
- 7.0' power cord
- USB charging port
- Small profile
- Lightweight
- Warranty:
  - 15 yr. Structural
  - 1 yr. LED transformer