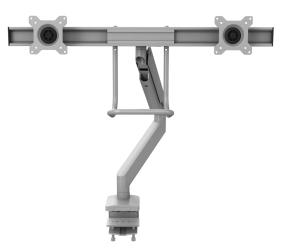

## Eppa<sup>™</sup>2-Max

## Dual monitor arm with crossbar

- Gas Spring mechanism for smooth and effortless adjustments
- Recommended for worksurfaces 24.0" 36.0" deep or less
- Crossbar handle provides an easy grip for moving monitors
- 180° lock-out feature
- 32.72" total width of crossbar
- 12.9" height adjustment range - 10.4"–23.4" (low/high)
- 20.7" arm extension
- 4.1" arm retraction
- ±10° monitor tilt
- ±90° VESA rotation
- Total weight capacity: 35.2 lbs.
- Desk clamp and grommet mount included
- 30.0" max. monitor width (bezel measured left to right)
  - Max. width is contingent on weight capacity
- Partially assembled for quick installation
- Integrated cord management
- Warranty: 10 yr.