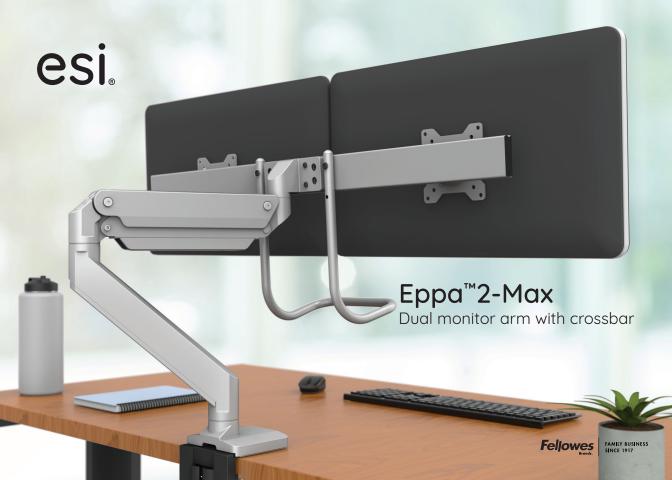

## Eppa<sup>™</sup>2-Max

## Dual monitor arm with crossbar

- Gas Spring mechanism for smooth and effortless adjustments
- Recommended for worksurfaces 24.0" 36.0" deep or less
- Crossbar handle provides an easy grip for moving monitors
- 180° lock-out feature
- 32.72" total width of crossbar
- 12.9" height adjustment range - 10.4"–23.4" (low/high)
- 20.7" arm extension
- 4.1" arm retraction
- ±10° monitor tilt
- ±90° VESA rotation
- Total weight capacity: 35.2 lbs.
- Desk clamp and grommet mount included
- 30.0" max. monitor width (bezel measured left to right)
  - Max. width is contingent on weight capacity
- Partially assembled for quick installation
- Integrated cord management
- Warranty: 10 yr.