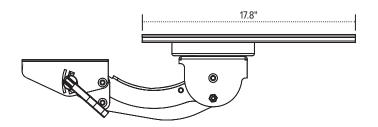

- · Lift-and-lock height adjustment
- 17.8" glide track (platform may not fully retract in its stored position)
- No minimum clearance required for full retraction
- ±15° tilt adjustment
- 7.0" height adjustment range
  - 2.5" above track | 4.5" below track
- 360° glide track rotation
- · Positions flush with the worksurface
- Release handle for independent tilt adjustment
- Warranty: 15 yr.