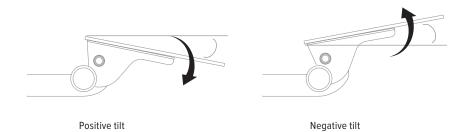

- · Lift-and-lock height adjustment
- 17.8" glide track (platform may not fully retract in its stored position)
- No minimum clearance required for full retraction
- ±15° tilt adjustment
- 7.0" height adjustment range
  - 2.5" above track | 4.5" below track
- 360° glide track rotation
- · Positions flush with the worksurface
- Release handle for independent tilt adjustment
- Warranty: 15 yr.