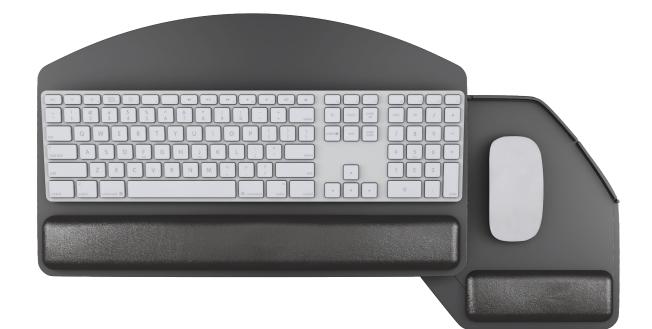

## PL215 SWIVEL MOUSE BELOW PLATFORM

The space-saving Swivel Mouse design allows for keyboard storage where space is limited. Designed to complement radius corner work surfaces and position the keyboard closer to the work area.

All platforms include gel palm rests, mouse pad, mouse guards and cord management clips at no extra charge.

- Offers a universal fit on virtually any work surface shape
- Palm rest for both keying and mousing surface(s)
- 18.75" platform with a swivel-below mousing platform
- For left or right handed users
- Made from black 1/4" thin phenolic for maximum knee clearance