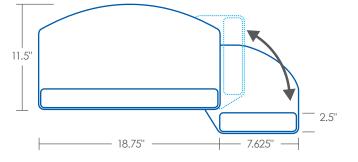

All platforms include gel palm rests, mouse pad, mouse guards and cord management clips at no extra charge.

- Offers a universal fit on virtually any work surface shape
- Palm rest for both keying and mousing surface(s)
- 18.75" platform with a swivel-below mousing platform
- For left or right handed users
- Made from black 1/4" thin phenolic for maximum knee clearance