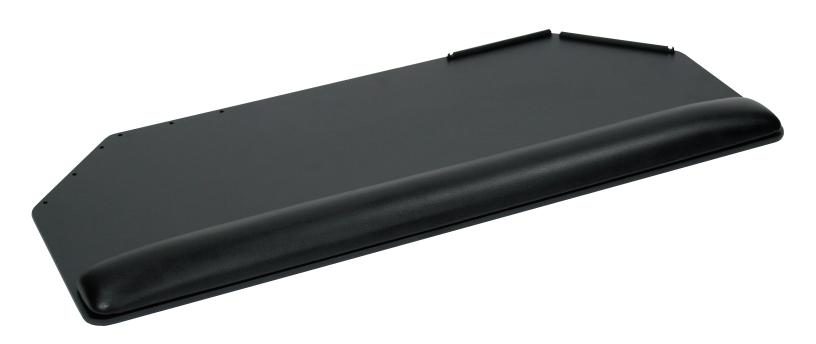

## Cut corner platform

#### **Product specs**

- Includes
  - Gel palm rests
  - Mouse pad
  - Mouse guards
- Cord management clips
- Recommended for diagonal corner worksurfaces
- Accommodates left or right-handed users
- · Available in 25.0" and 27.0" widths
- Made from black 0.3" thin phenolic (\*except R-series)
- Warranty: 15 yr. (platform)
  2 yr. (palm rest/mouse pad)