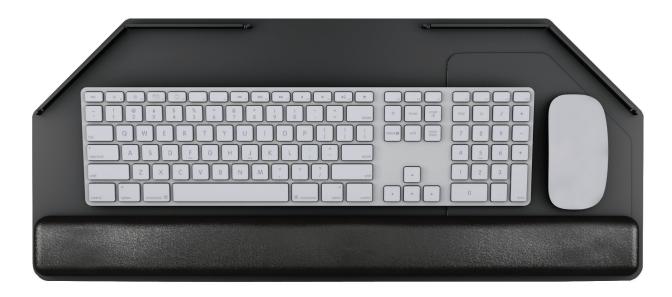

## Cut corner platform

#### **Product specs**

- Includes
  - Gel palm rests
  - Mouse pad
  - Mouse guards
- Cord management clips
- Recommended for diagonal corner worksurfaces
- Accommodates left or right-handed users
- · Available in 25.0" and 27.0" widths
- Made from black 0.3" thin phenolic (\*except R-series)
- Warranty: 15 yr. (platform)
  2 yr. (palm rest/mouse pad)