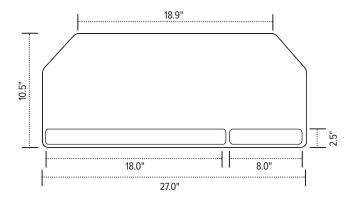

### Model #

PL003CC-25 *25.0" wide* 

PL003CCR-25 25.0" wide R-Series

PL003CC-27 27.0" wide

PL003CCR-27 27.0" wide R-Series

<sup>\*</sup>R-Series Platforms are composed of 100% post-consumer materials, making them completely recyclable. They are free of formaldehydes and carcinogens and emit no VOC's (Volatile Organic Compounds).