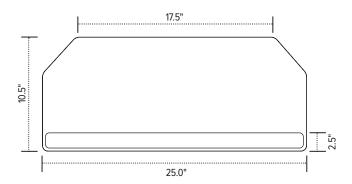

### Model #

PL003CC-25 *25.0" wide* 

PL003CCR-25 25.0" wide R-Series

PL003CC-27 27.0" wide

PL003CCR-27 27.0" wide R-Series

<sup>\*</sup>R-Series Platforms are composed of 100% post-consumer materials, making them completely recyclable. They are free of formaldehydes and carcinogens and emit no VOC's (Volatile Organic Compounds).