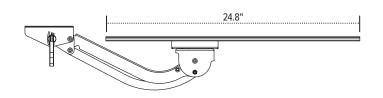

## **Product specs**

With a generous lift-and-lock height range, our AA370 extended reach articulating arm provides additional height adjustability to meet the needs of a wide range of users.

- Lift-and-lock height adjustment
- 24.8" glide track
- 25.0" min clearance required for full retraction
- ±15° tilt adjustment
- Height adjustment range: 16.0"
  - 8.0" above track | 8.0" below track
- 360° rotation
- Positions flush with the worksurface
- Recommended for any platform
- Release handle for independent tilt adjustment
- Warranty: 15 yr.