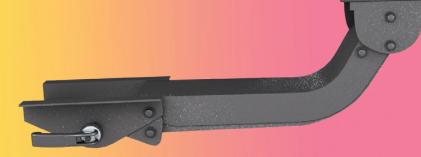

## **Product specs**

With a generous lift-and-lock height range, our AA370 extended reach articulating arm provides additional height adjustability to meet the needs of a wide range of users.

- Lift-and-lock height adjustment
- 24.8" glide track
- 25.0" min clearance required for full retraction
- ±15° tilt adjustment
- Height adjustment range: 16.0"
  - 8.0" above track | 8.0" below track
- 360° rotation
- Positions flush with the worksurface
- Recommended for any platform
- Release handle for independent tilt adjustment
- Warranty: 15 yr.