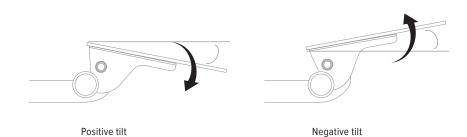

## **Product specs**

With a generous lift-and-lock height range, our AA370 extended reach articulating arm provides additional height adjustability to meet the needs of a wide range of users.

- Lift-and-lock height adjustment
- 24.8" glide track
- 25.0" min clearance required for full retraction
- ±15° tilt adjustment
- Height adjustment range: 16.0"
  - 8.0" above track | 8.0" below track
- 360° rotation
- Positions flush with the worksurface
- Recommended for any platform
- Release handle for independent tilt adjustment
- Warranty: 15 yr.