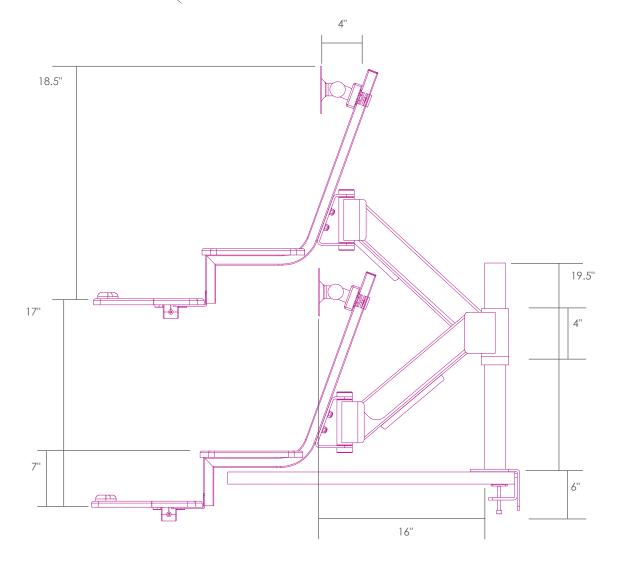

## SINGLE MONITOR ARM SIT-TO-STAND WORKSTATION

- Clamps to the back of the work surface
- Can mount to work surfaces 30" deep or less
- 6" of clearance is needed underneath the work surface for the desk clamp
- Pneumatic Height Adjustment
- Weight Capacity: 20 lbs
- Height Adjustment Range: 17"
- Keyboard Platform: 26.5" x 10.5"
- Keyboard Platform includes palm rest
- Palm rest can be positioned on the left or right side of the keyboard platform
- Monitor can be rotated for viewing in landscape or portrait orientation
- Monitor can move horizontally 7.5"
- Monitor can be adjusted 12" vertically along the mount
- Arm can be adjusted 19.5" up and down the pole