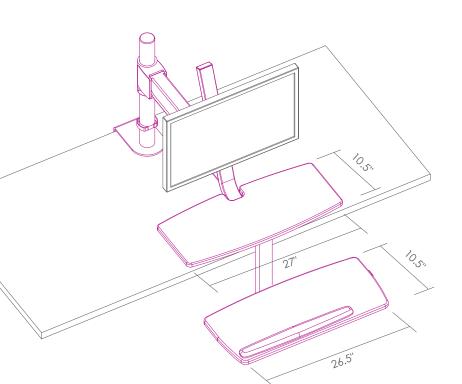

## SINGLE MONITOR ARM SIT-TO-STAND WORKSTATION

- Clamps to the back of the work surface
- Can mount to work surfaces 30" deep or less
- 6" of clearance is needed underneath the work surface for the desk clamp
- Pneumatic Height Adjustment
- Weight Capacity: 20 lbs
- Height Adjustment Range: 17"
- Keyboard Platform: 26.5" x 10.5"
- Keyboard Platform includes palm rest
- Palm rest can be positioned on the left or right side of the keyboard platform
- Monitor can be rotated for viewing in landscape or portrait orientation
- Monitor can move horizontally 7.5"
- Monitor can be adjusted 12" vertically along the mount
- Arm can be adjusted 19.5" up and down the pole