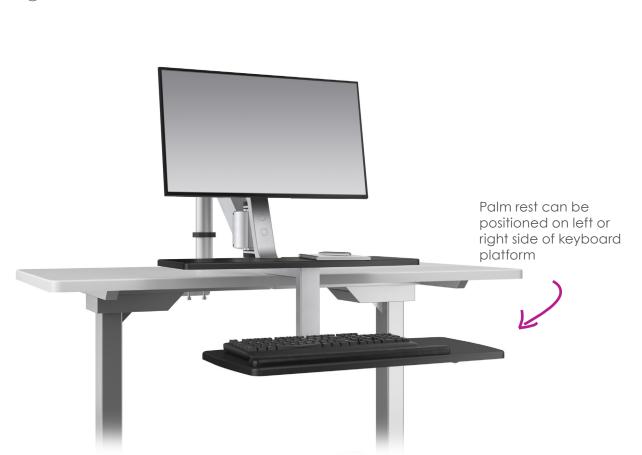

## SINGLE MONITOR ARM SIT-TO-STAND WORKSTATION

- Clamps to the back of the work surface
- Can mount to work surfaces 30" deep or less
- 6" of clearance is needed underneath the work surface for the desk clamp
- Pneumatic Height Adjustment
- Weight Capacity: 20 lbs
- Height Adjustment Range: 17"
- Keyboard Platform: 26.5" x 10.5"
- Keyboard Platform includes palm rest
- Palm rest can be positioned on the left or right side of the keyboard platform
- Monitor can be rotated for viewing in landscape or portrait orientation
- Monitor can move horizontally 7.5"
- Monitor can be adjusted 12" vertically along the mount
- Arm can be adjusted 19.5" up and down the pole