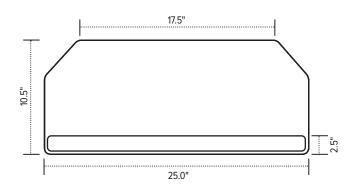

## Product specs

- Includes
  - Gel palm rests
  - Mouse pad
  - Mouse guards
  - Cord management clips
- Recommended for diagonal corner worksurfaces
- Accommodates left or right-handed users
- Available in 25.0" and 27.0" widths
- Made from black 0.3" thin phenolic (\*except R-series)
- Warranty:
  - 15 yr. platform
  - 2 yr. palm rest/mouse pad

### Model #

| PL003CC-25  | 25.0" wide          |
|-------------|---------------------|
| PL003CCR-25 | 25.0" wide R-Series |
| PL003CC-27  | 27.0" wide          |
| PL003CCR-27 | 27.0" wide R-Series |