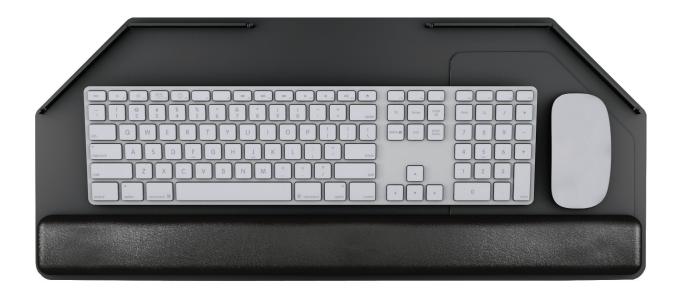

## Product specs

- Includes
  - Gel palm rests
  - Mouse pad
  - Mouse guards
  - Cord management clips
- Recommended for diagonal corner worksurfaces
- Accommodates left or right-handed users
- Available in 25.0" and 27.0" widths
- Made from black 0.3" thin phenolic (\*except R-series)
- Warranty:
  - 15 yr. platform
  - 2 yr. palm rest/mouse pad