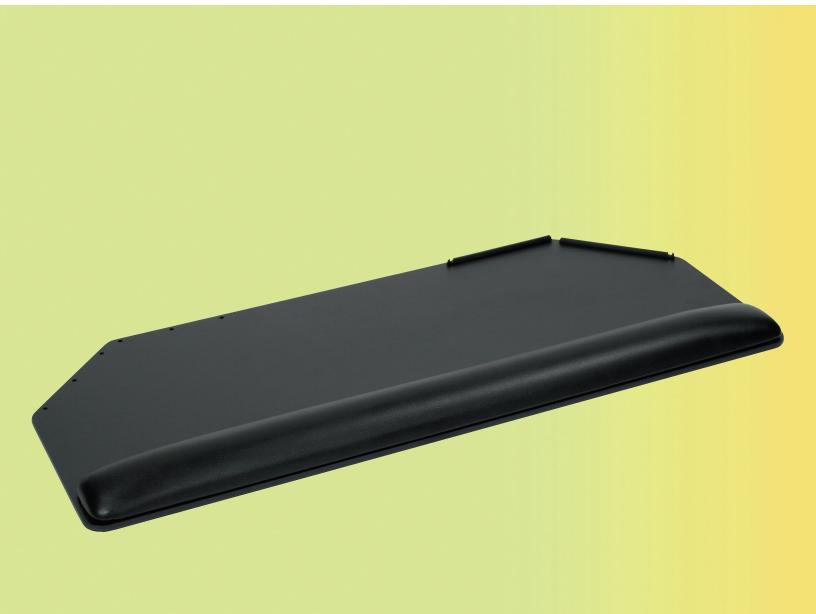

# esi | work gear

cut corner platform

Feljowes Brands.

## Product specs

- Includes
  - Gel palm rests
  - Mouse pad
  - Mouse guards
  - Cord management clips
- Recommended for diagonal corner worksurfaces
- Accommodates left or right-handed users
- Available in 25.0" and 27.0" widths
- Made from black 0.3" thin phenolic (\*except R-series)
- Warranty:
  - 15 yr. platform
  - 2 yr. palm rest/mouse pad