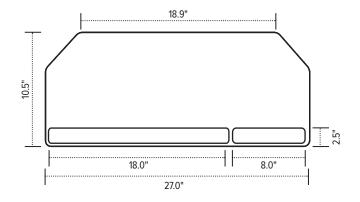

## Product specs

- Includes
  - Gel palm rests
  - Mouse pad
  - Mouse guards
  - Cord management clips
- Recommended for diagonal corner worksurfaces
- Accommodates left or right-handed users
- Available in 25.0" and 27.0" widths
- Made from black 0.3" thin phenolic (\*except R-series)
- Warranty:
  - 15 yr. platform
  - 2 yr. palm rest/mouse pad

### Model #

| PL003CC-25  | 25.0" wide          |
|-------------|---------------------|
| PL003CCR-25 | 25.0" wide R-Series |
| PL003CC-27  | 27.0" wide          |
| PL003CCR-27 | 27.0" wide R-Series |