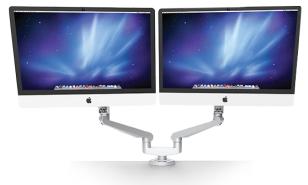

## EDGE-MAX-DUAL

EDGE-MAX

Model #

O EDGE-MAX-DUAL-SLV

## **Product Specs**

Model #

- Finger touch dynamic height adjustment
- Recommended for heavy monitors and all-in-one computers
- 13.5" height adjustment range 9.3"–22.8" (low/high)
- 22.4" arm extension
- 4.5" arm retraction
- +85°/-35° monitor tilt
- +  $\pm 90^{\circ}$  VESA rotation
- 17.6 lbs.-42.0 lbs. weight capacity (per arm)

- VESA quick release
- 180° lock-out feature
- 360° rotation at three points
- 40.0" max monitor width (bezel measured left to right)
- Exceeds BIFMA x5.5 requirements
- Desk clamp and grommet mount included
- Warranty: 15 yr.