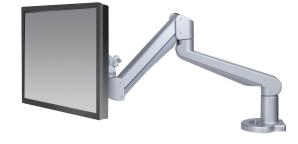

## C EDGE-MAX-SLV

## **Product Specs**

Model #

- Finger touch dynamic height adjustment
- Recommended for heavy monitors and all-in-one computers
- 13.5" height adjustment range 9.3"–22.8" (low/high)
- 22.4" arm extension
- 4.5" arm retraction
- +85°/-35° monitor tilt
- +  $\pm 90^{\circ}$  VESA rotation
- 17.6 lbs.-42.0 lbs. weight capacity (per arm)

- VESA quick release
- 180° lock-out feature
- 360° rotation at three points
- 40.0" max monitor width (bezel measured left to right)
- Exceeds BIFMA x5.5 requirements
- Desk clamp and grommet mount included
- Warranty: 15 yr.