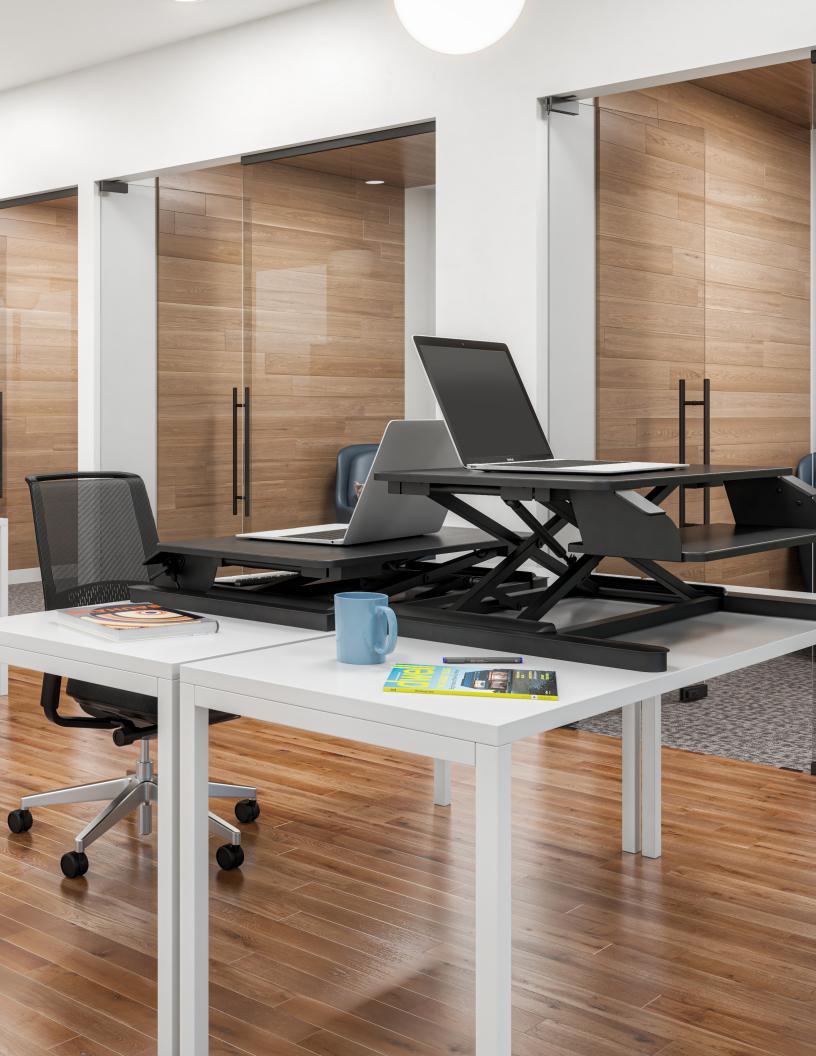

## sit, stand, be well

S2S quickly converts a fixed height desk to an active, height adjustable workstation. Featuring two platforms, one for a keyboard and mouse, and the other for a monitor or laptop - the S2S moves all of the workstation essentials in one fluid motion, stopping at any point along the way.