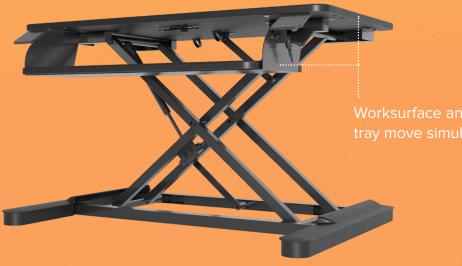

## esi

Pneumatic height adjustment

Weight adjustable counterbalance pneumatic lift capability; built-in tension adjustment

Weight capacity: 35 lbs.

16.0" height adjustment range

- -- Retracted height: 6.0"
- -- Extension height: 22.0"

35.5"w x 21.0"d top platform

26.8"w x 10.5"d keyboard platform

1.75" keyboard platform depth adjustment range upon installation

24.0" min. worksurface depth

Sits atop worksurface