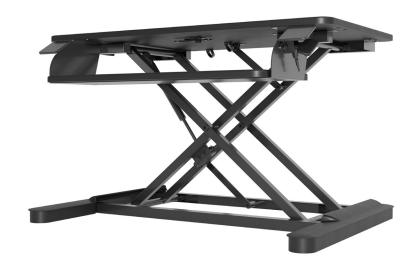

## sit, stand, be well

S2S quickly converts a fixed height desk to an active, height adjustable workstation. Featuring two platforms, one for a keyboard and mouse, and the other for a monitor or laptop - the S2S moves all of the workstation essentials in one fluid motion, stopping at any point along the way.

## esi

Pneumatic height adjustment

Weight adjustable counterbalance pneumatic lift capability; built-in tension adjustment

Weight capacity: 35 lbs.

16.0" height adjustment range

- -- Retracted height: 6.0"
- -- Extension height: 22.0"

35.5"w x 21.0"d top platform

26.8"w x 10.5"d keyboard platform

1.75" keyboard platform depth adjustment range upon installation

24.0" min. worksurface depth

Sits atop worksurface