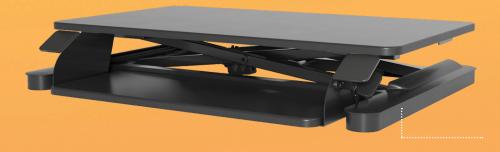

## esi

Pneumatic height adjustment

Weight adjustable counterbalance pneumatic lift capability; built-in tension adjustment

Weight capacity: 35 lbs.

16.0" height adjustment range

- -- Retracted height: 6.0"
- -- Extension height: 22.0"

35.5"w x 21.0"d top platform

26.8"w x 10.5"d keyboard platform

1.75" keyboard platform depth adjustment range upon installation

24.0" min. worksurface depth

Sits atop worksurface