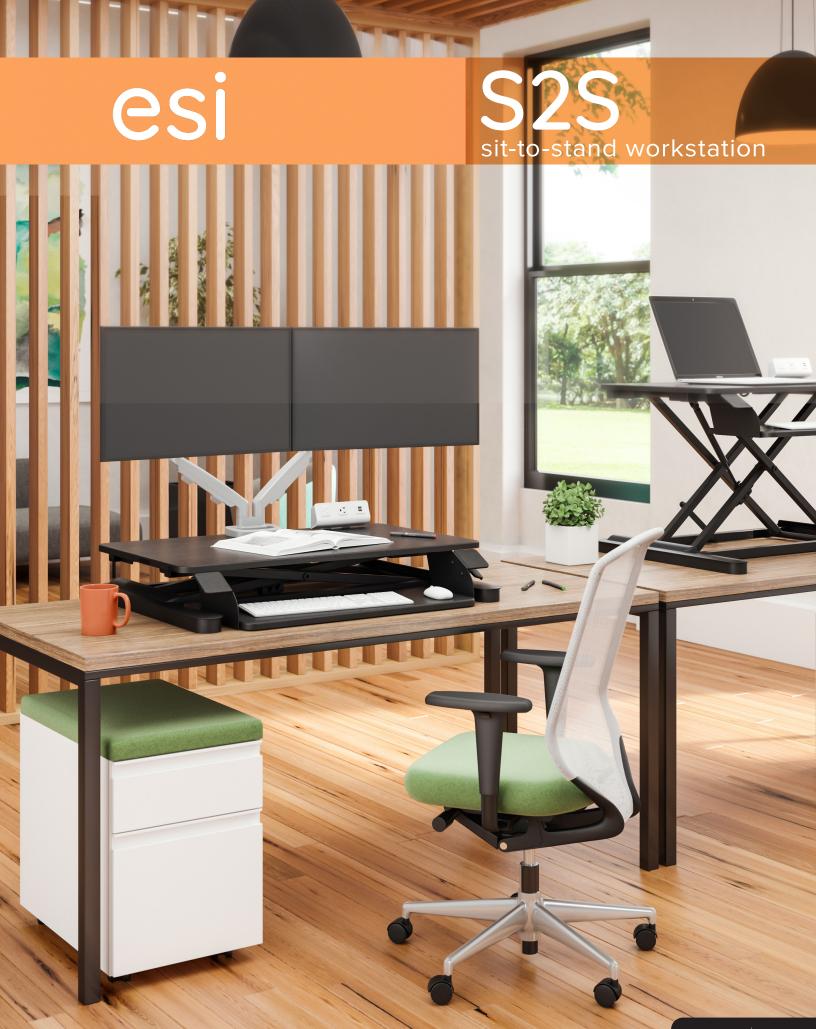

## sit, stand, be well

S2S quickly converts a fixed height desk to an active, height adjustable workstation. Featuring two platforms, one for a keyboard and mouse, and the other for a monitor or laptop - the S2S moves all of the workstation essentials in one fluid motion, stopping at any point along the way.

## esi

Pneumatic height adjustment

Weight adjustable counterbalance pneumatic lift capability; built-in tension adjustment

Weight capacity: 35 lbs.

16.0" height adjustment range

- -- Retracted height: 6.0"
- -- Extension height: 22.0"

35.5"w x 21.0"d top platform

26.8"w x 10.5"d keyboard platform

1.75" keyboard platform depth adjustment range upon installation

24.0" min. worksurface depth

Sits atop worksurface