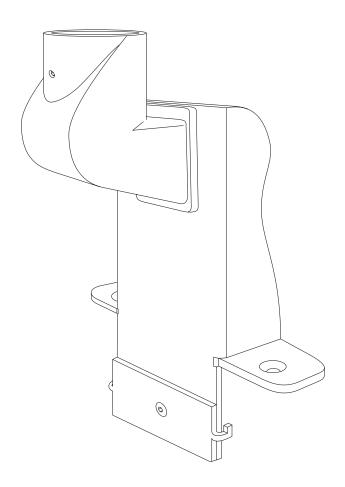

The E-FOMT monitor arm adapter enables attachment of select Edge and Evolve monitor arms to Steelcase® FrameOne benching systems. After the E-FOMT installation is complete, follow the instructions that came with the Edge or Evolve system. The E-FOMT only works with the EDGE single monitor arm or the EVOLVE single, dual, and tripple configurations.