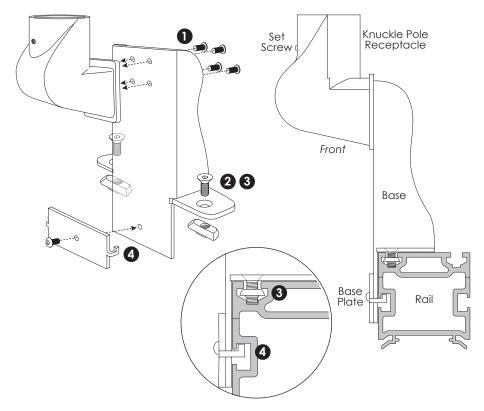

### Clamp Base Assembly to Table

- 1. Attach the knuckle pole receptacle to the base using the four knuckle pole screws provided.
- **2.** Insert the two flathead socket screws through the left and right side holes of the base. Loosely secure the square head nuts onto the screws.
  - **IMPORTANT:** The flat surface of the nuts must be facing up, toward the screw head. If not, they will not lock into the rail.
- 3. Place the base on top of the table's rear rail. Insert the rectangular head nuts into the rail. Tighten the flathead socket screws with a 4mm Allen key until the nuts lock into the rail.
- **4.** Place the base plate on the lower portion of the base and lock into the lower rail of the FrameOne system. Secure with the base plate screw using a 3mm Allen key.

## Proceed with Monitor Arm Assembly

• Install the Evolve pole or Edge monitor arm into the base assembly and secure with the set screw. Proceed according to the instructions that came with the Edge or Evolve system.